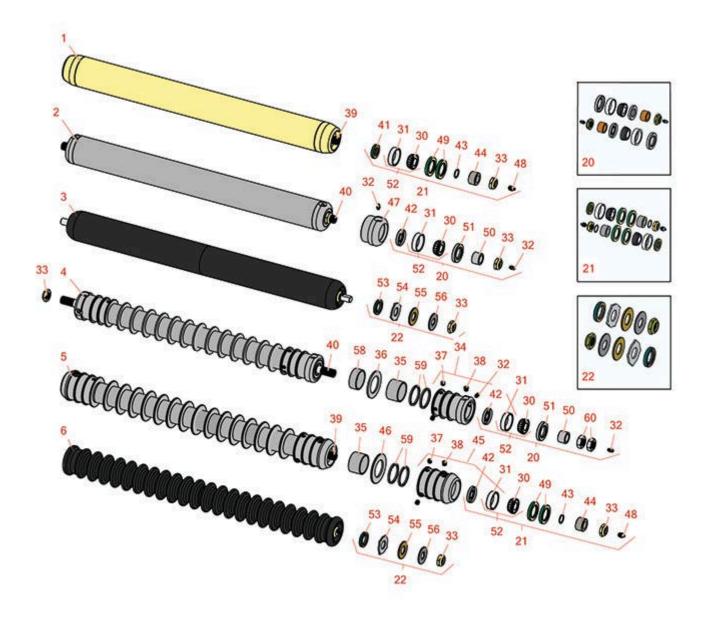

## Replaces John Deere 303 Hydraulic Gang Mower Parts MK II Cutting Unit

Rollers

Item R&R OEM Qty Order No Part No. Part No. Description Req Quantity **R&R** Rollers 0 **RAET10443** Roller - Smooth Tubular Steel 1 Tech Note: Constructed with a through shaft, this heavy duty roller uses greasable tapered bearings for extended life .: R500505 Roller - Smooth Tubular Steel 0 2 Tech Note: Constructed with a through shaft, this heavy duty roller uses greasable tapered bearings for extended life .: Roller - Smooth UHMW 0 R1203610 3 Polyethylene Tech Note: Machined from solid UHMW, this low maintenance roller uses a 1" solid stainless steel shaft and requires no grease. UHMW material prevents build-up of debris.: R500500R 0 Roller - Grooved Repairable Steel 4 Tech Note: Constructed with a through shaft and greasable ball bearings, this roller can be repaired by unscrewing the ends and replacing the series of washers and spacers.: R500507 0 5 Roller - Grooved Repairable Steel Tech Note: Constructed with a through shaft and greasable ball bearings, this roller can be repaired by unscrewing the ends and replacing the series of washers and spacers.: Roller - Grooved UHMW R1203700 0 6 Polyethylene Tech Note: Machined from solid UHMW, this low maintenance roller rotates around a 1" solid stainless steel shaft and requires no bearings or grease. Patented groove design and smooth UHMW material prevents build-up of debris.: **Overhaul Kits** 0 20 R100135 **Overhaul Kit - Roller** Tech Note: Includes 2 ea.:R302-5 Grease Fittings, R253-122 Seals, R253-117 Seals, R150674 Wear Sleeves, R254-78 Bearings, R254-79 Bearing Cups, & R3296-15 Locknuts: 21 RAET10632 AET10632 **Overhaul Kit - Roller** 0

|                                    | •                                                                                                                                                                                     | 011613                                                                 |                                                                                                |            |                   |  |  |  |  |
|------------------------------------|---------------------------------------------------------------------------------------------------------------------------------------------------------------------------------------|------------------------------------------------------------------------|------------------------------------------------------------------------------------------------|------------|-------------------|--|--|--|--|
|                                    | R&R<br>Part No.                                                                                                                                                                       | OEM<br>Part No.                                                        | Description                                                                                    | Qty<br>Req | Order<br>Quantity |  |  |  |  |
|                                    | Tech Note: Includes 4 ea: RET15755 Seal; 2 ea: R237-54 O-Ring, R253-122 Seal, R254-78 Bearing,<br>R254-79 Cup, R3296-15 Locknut, R471219 Grease Zerk, RET15726 Sleeve, RET15756 Seal: |                                                                        |                                                                                                |            |                   |  |  |  |  |
| 22                                 | R101399                                                                                                                                                                               |                                                                        | Overhaul Kit - UHMW 2 Pc Roller                                                                | 1          |                   |  |  |  |  |
|                                    | bearings Incl                                                                                                                                                                         |                                                                        | IHMW Plastic Rollers that do not use ball<br>, R1503470 Seals, R150333 Thrust Washer<br>shers: | rs,        |                   |  |  |  |  |
| Othe                               | r Parts Availat                                                                                                                                                                       | le                                                                     |                                                                                                |            |                   |  |  |  |  |
| 30                                 | R254-78                                                                                                                                                                               | JD8188                                                                 | Tapered Bearing Cone                                                                           | 2          |                   |  |  |  |  |
| 31                                 | R254-79                                                                                                                                                                               | JD8226                                                                 | Cup - Bearing                                                                                  | 2          |                   |  |  |  |  |
|                                    | Tech Note: Use                                                                                                                                                                        | ech Note: Use R254-79M installation mandrel to properly install race.: |                                                                                                |            |                   |  |  |  |  |
| 32                                 | R302-5                                                                                                                                                                                | JD7797,<br>JD7842,<br>JD7844                                           | Fitting - Grease                                                                               | 2          |                   |  |  |  |  |
| 33                                 | R3296-15                                                                                                                                                                              | N101345                                                                | Locknut - 3/4-16 Nylon Jam                                                                     | 2          |                   |  |  |  |  |
| 34                                 | R150670                                                                                                                                                                               |                                                                        | Roller End - 2-3/4 Threaded                                                                    | 2          |                   |  |  |  |  |
| 35                                 | R150671                                                                                                                                                                               |                                                                        | Spacer - 2 3/4 / 3 Rollers 13/16 L                                                             | 0          |                   |  |  |  |  |
| 35                                 | R150676                                                                                                                                                                               |                                                                        | Spacer - 2-3/4 Dia x 1-1/4 L                                                                   | 0          |                   |  |  |  |  |
| 36                                 | R150672                                                                                                                                                                               |                                                                        | Washer - 2-3/4 Roller                                                                          | 14         |                   |  |  |  |  |
| 37                                 | R150691                                                                                                                                                                               |                                                                        | Screw - Set Nyloc 3/8-16 x 3/8                                                                 | 4          |                   |  |  |  |  |
| 38                                 | R170714                                                                                                                                                                               | E14814                                                                 | Fitting - Pressure Relief                                                                      | 2          |                   |  |  |  |  |
| 39                                 | RET15758                                                                                                                                                                              | ET15758                                                                | Shaft - Roller                                                                                 | 1          |                   |  |  |  |  |
| Tech Note: 12mm hole in shaft end: |                                                                                                                                                                                       |                                                                        |                                                                                                |            |                   |  |  |  |  |
| 40                                 | R500502                                                                                                                                                                               |                                                                        | Shaft - Grooved Roller                                                                         | 1          |                   |  |  |  |  |
|                                    | Tech Note: 12mm hole in shaft end:                                                                                                                                                    |                                                                        |                                                                                                |            |                   |  |  |  |  |

## Replaces John Deere 303 Hydraulic Gang Mower Parts

MK II Cutting Unit Rollers

|    | R&R<br>Part No. | OEM<br>Part No.              | Description                   | Qty<br>Req | Order<br>Quantity |
|----|-----------------|------------------------------|-------------------------------|------------|-------------------|
| 41 | RET15756        | ET15756,<br>MT1739,<br>MT739 | Seal                          | 2          |                   |
| 42 | R253-122        | 253-122                      | Seal                          | 2          |                   |
| 43 | R237-54         | U46731,<br>U6731             | O-Ring - Small                | 2          |                   |
| 44 | RET15726        | ET15726,<br>RET15726         | Sleeve - Wear Hardened        | 2          |                   |
| 45 | R500511         |                              | Roller End - Threaded 3       | 2          |                   |
| 46 | R150673         |                              | Washer - 3 Repairable Roller  | 15         |                   |
| 47 | R5-4035         |                              | Roller End - 2-7/8 OD         | 2          |                   |
| 48 | R471219         | 471219,<br>JD7759,<br>JD7798 | Zerk - Grease                 | 2          |                   |
| 49 | RET15755        | ET15755                      | Seal - Oil                    | 4          |                   |
| 50 | R150674         |                              | Sleeve - Wear 3/4 Plated      | 2          |                   |
| 51 | R253-117        |                              | Seal - Outer Triple Lip       | 2          |                   |
| 52 | R500534         |                              | Bearing - with Cup            | 2          |                   |
| 53 | R1503470        |                              | Seal - Inner Wiper            | 2          |                   |
| 54 | R1503230        |                              | Washer - Thrust Outer Keyed   | 2          |                   |
| 55 | R1503471        |                              | Washer - Thrust SAE660 Bronze | 2          |                   |
| 56 | R150333         |                              | Washer - Flat Keyed Outer SS  | 2          |                   |
| 58 | R150678         |                              | Spacer - Grooved Roller 3/4   | 1          |                   |
| 59 | R150676A        |                              | Spacer - 1/8                  | 2          |                   |
| 60 | R3220-7         |                              | Nut - 3/4-16 Jam Zinc         | 2          |                   |
|    |                 |                              |                               |            |                   |