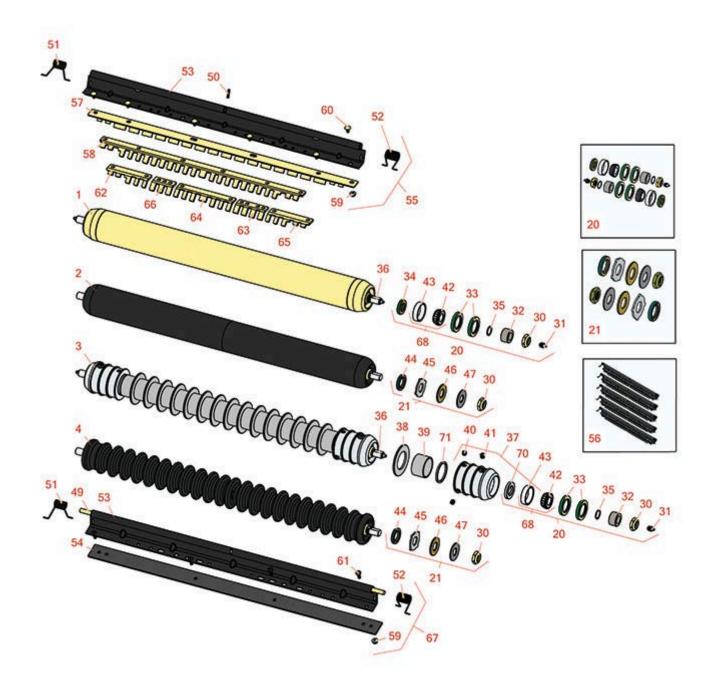

ESP Cutting Unit Rollers

ESP Cutting Unit Rollers

| 140         | R&R<br>Part No.                                                                                                                                        | OEM<br>Part No.                                                                                                                                                                        | Description                                                                                                                                                                                                                                | Qty<br>Req   | Order<br>Quantity |  |
|-------------|--------------------------------------------------------------------------------------------------------------------------------------------------------|----------------------------------------------------------------------------------------------------------------------------------------------------------------------------------------|--------------------------------------------------------------------------------------------------------------------------------------------------------------------------------------------------------------------------------------------|--------------|-------------------|--|
| R&R         | Rollers                                                                                                                                                |                                                                                                                                                                                        |                                                                                                                                                                                                                                            |              |                   |  |
| 1           | RAET10873                                                                                                                                              | AET10873,<br>AMT2961                                                                                                                                                                   | Roller - Smooth Tubular Steel 26                                                                                                                                                                                                           | 0            |                   |  |
|             | Tech Note: Construct bearings for extend                                                                                                               | 9                                                                                                                                                                                      | this heavy duty roller uses greasable tapered                                                                                                                                                                                              | 1            |                   |  |
| 2           | R1203610                                                                                                                                               |                                                                                                                                                                                        | Roller - Smooth UHMW<br>Polyethylene                                                                                                                                                                                                       | 0            |                   |  |
|             |                                                                                                                                                        | Tech Note: Machined from solid UHMW, this low maintenance roller uses a 1" solid stainless steel shaft and requires no grease. UHMW material prevents build-up of debris.:             |                                                                                                                                                                                                                                            |              |                   |  |
| 3           | R500508                                                                                                                                                |                                                                                                                                                                                        | Roller - Grooved Repairable Steel                                                                                                                                                                                                          | 0            |                   |  |
|             |                                                                                                                                                        | Tech Note: Constructed with a through shaft and greasable ball bearings, this roller can be repaired by unscrewing the ends and replacing the series of washers and spacers.:          |                                                                                                                                                                                                                                            |              |                   |  |
| 4           | R1203600                                                                                                                                               |                                                                                                                                                                                        | Roller - Grooved UHMW<br>Polyethylene                                                                                                                                                                                                      | 0            |                   |  |
|             |                                                                                                                                                        |                                                                                                                                                                                        |                                                                                                                                                                                                                                            |              |                   |  |
|             | stainless steel shaft                                                                                                                                  |                                                                                                                                                                                        | low maintenance roller rotates around a 1" s<br>s or grease. Patented groove design and smoo                                                                                                                                               |              |                   |  |
| <br>Over    | stainless steel shaft                                                                                                                                  | and requires no bearings                                                                                                                                                               |                                                                                                                                                                                                                                            |              |                   |  |
| <b>Over</b> | stainless steel shaft<br>UHMW material pre                                                                                                             | and requires no bearings                                                                                                                                                               |                                                                                                                                                                                                                                            |              |                   |  |
|             | stainless steel shaft UHMW material pre haul Kits  RAET10632  Tech Note: Includes                                                                      | and requires no bearings events build-up of debris:  AET10632  4 ea: RET15755 Seal; 2 ea                                                                                               | s or grease. Patented groove design and smoo                                                                                                                                                                                               | 0            |                   |  |
|             | stainless steel shaft UHMW material pre haul Kits  RAET10632  Tech Note: Includes                                                                      | and requires no bearings events build-up of debris:  AET10632  4 ea: RET15755 Seal; 2 ea                                                                                               | or grease. Patented groove design and smoo<br>Overhaul Kit - Roller<br>a: R237-54 O-Ring, R253-122 Seal, R254-78 Be                                                                                                                        | 0            |                   |  |
| 20          | stainless steel shaft UHMW material pre haul Kits  RAET10632  Tech Note: Includes R254-79 Cup, R3296  R101399  Tech Note: Fits all Rabearings Includes | and requires no bearings<br>events build-up of debris:<br>AET10632<br>4 ea: RET15755 Seal; 2 ea<br>6-15 Locknut, R471219 Gi                                                            | Overhaul Kit - Roller  a: R237-54 O-Ring, R253-122 Seal, R254-78 Berease Zerk, RET15726 Sleeve, RET15756 Seal:  Overhaul Kit - UHMW 2 Pc Roller  ack UHMW Plastic Rollers that do not use ball shers, R1503470 Seals, R150333 Thrust Washe | 0<br>earing, |                   |  |
| 20          | stainless steel shaft UHMW material pre haul Kits  RAET10632  Tech Note: Includes R254-79 Cup, R3296  R101399  Tech Note: Fits all Rabearings Includes | and requires no bearings<br>events build-up of debris:<br>AET10632<br>4 ea: RET15755 Seal; 2 ea<br>6-15 Locknut, R471219 Gr<br>&R 2-1/2" - 3-1/2" Dia. Bla<br>2 ea.: R1503230 Star Was | Overhaul Kit - Roller  a: R237-54 O-Ring, R253-122 Seal, R254-78 Berease Zerk, RET15726 Sleeve, RET15756 Seal:  Overhaul Kit - UHMW 2 Pc Roller  ack UHMW Plastic Rollers that do not use ball shers, R1503470 Seals, R150333 Thrust Washe | 0<br>earing, |                   |  |

ESP Cutting Unit Rollers

|    | Koncrs                                                                  |                              |                                |            |                   |  |
|----|-------------------------------------------------------------------------|------------------------------|--------------------------------|------------|-------------------|--|
|    | R&R<br>Part No.                                                         | OEM<br>Part No.              | Description                    | Qty<br>Req | Order<br>Quantity |  |
| 31 | R471219                                                                 | 471219,<br>JD7759,<br>JD7798 | Zerk - Grease                  | 2          |                   |  |
| 32 | RET15726                                                                | ET15726,<br>RET15726         | Sleeve - Wear Hardened         | 2          |                   |  |
| 33 | RET15755                                                                | ET15755                      | Seal - Oil                     | 4          |                   |  |
| 34 | RET15756                                                                | ET15756,<br>MT1739,<br>MT739 | Seal                           | 2          |                   |  |
| 35 | R237-54                                                                 | U46731,<br>U6731             | O-Ring - Small                 | 2          |                   |  |
| 36 | RET16934                                                                | ET16934                      | Shaft - Roller                 | 1          |                   |  |
| 37 | R500511                                                                 |                              | Roller End - Threaded 3        | 2          |                   |  |
| 38 | R150673                                                                 |                              | Washer - 3 Repairable Roller   | 15         |                   |  |
| 39 | R150676                                                                 |                              | Spacer - 2-3/4 Dia x 1-1/4 L   | 16         |                   |  |
| 40 | R150691                                                                 |                              | Screw - Set Nyloc 3/8-16 x 3/8 | 4          |                   |  |
| 41 | R170714                                                                 | E14814                       | Fitting - Pressure Relief      | 2          |                   |  |
| 42 | R254-78                                                                 | JD8188                       | Tapered Bearing Cone           | 2          |                   |  |
| 43 | R254-79                                                                 | JD8226                       | Cup - Bearing                  | 2          |                   |  |
|    | Tech Note: Use R254-79M installation mandrel to properly install race.: |                              |                                |            |                   |  |
| 44 | R1503470                                                                |                              | Seal - Inner Wiper             | 2          |                   |  |
| 45 | R1503230                                                                |                              | Washer - Thrust Outer Keyed    | 2          |                   |  |
| 46 | R1503471                                                                |                              | Washer - Thrust SAE660 Bronze  | 2          |                   |  |
| 47 | R150333                                                                 |                              | Washer - Flat Keyed Outer SS   | 2          |                   |  |
| 49 | RET16931                                                                | ET16931                      | Pin - 30 Scraper               | 1          |                   |  |
|    |                                                                         |                              |                                |            |                   |  |

ESP Cutting Unit Rollers

|    | R&R<br>Part No.                   | OEM<br>Part No. | Description                                                             | Qty<br>Req | Order<br>Quantity |
|----|-----------------------------------|-----------------|-------------------------------------------------------------------------|------------|-------------------|
| 50 | R34M7010                          | 34M7010         | Pin - Spring                                                            | 1          |                   |
| 51 | RET17630                          | ET17630         | Spring - Torsion RH                                                     | 1          |                   |
| 52 | RET17629                          | ET17629         | Spring - Torsion LH                                                     | 1          |                   |
| 53 | R500570                           |                 | Bar - 30 Scraper                                                        | 1          |                   |
| 54 | RMT2593                           | MT2593          | Blade - 30 Scraper                                                      | 1          |                   |
| 55 | R500566                           |                 | Scraper - Assy Fits R500508                                             | 5          |                   |
|    | Tech Note: Incl R500567 Scraper:  |                 |                                                                         |            |                   |
| 55 | R500568                           |                 | Scraper - Assy 30 Fits OEM                                              | 5          |                   |
|    | Tech Note: Incl: R500569 Scraper: |                 |                                                                         |            |                   |
| 56 | RBM18607                          | BM18607         | Scraper Kit - OEM Grooved Roller<br>Set / 5                             | 1          |                   |
|    |                                   |                 | 7303 Bolt; 5 ea: R34M7010 Pin, R500569<br>H Spring, RET17630 RH Spring: |            |                   |
| 57 | R500567                           |                 | Scraper - 30 in Fits R500508                                            | 1          |                   |
| 58 | R500569                           |                 | Scraper - 30 in Fits OEM                                                | 1          |                   |
| 59 | R14M7303                          | 14M7303         | Nut - 6mm x 1.0 Flanged                                                 | 0          |                   |
| 60 | R03M7251                          | 03M7251         | Bolt - Gr. Roller Scraper                                               | 0          |                   |
| 61 | R21M7246                          | 21M7246         | Screw                                                                   | 0          |                   |
| 62 | RMT5158                           | MT5158          | Scraper - Fits J.D. RH End                                              | 1          |                   |
| 63 | RMT2341                           | MT2341          | Section - Grooved Scraper 4 Tooth                                       | 3          |                   |
| 64 | RMT2340                           | MT2340          | Scraper - Fits J.D. Center                                              | 1          |                   |
| 65 | RMT5159                           | MT5159          | Scraper - Fits J.D. LH End                                              | 1          |                   |
| 66 | RMT2342                           | MT2342          | Section - Grooved Scraper 3 Tooth                                       | 1          |                   |
|    |                                   |                 |                                                                         |            |                   |

ESP Cutting Unit Rollers

| ltem <b>R&amp;R</b><br>No <b>Part No.</b> | OEM<br>Part No. | Description                    | Qty<br>Req | Order<br>Quantity |
|-------------------------------------------|-----------------|--------------------------------|------------|-------------------|
| 67 <b>RAMT1379</b>                        | AMT1379         | Scraper - Assy Solid Roller 30 | 1          |                   |
| 68 <b>R500534</b>                         |                 | Bearing - with Cup             | 2          |                   |
| 70 <b>R253-122</b>                        | 253-122         | Seal                           | 2          |                   |
| 71 <b>R150676A</b>                        |                 | Spacer - 1/8                   | 4          |                   |