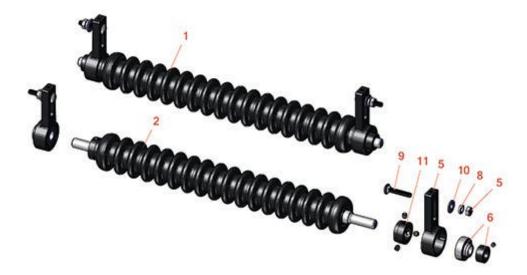

## **Replaces Jacobsen Eclipse 122 Parts**

Cutting Unit
Minuteman Roller System
OEM

Qty **Order** Req **Quantity** 

| No   | Part No.      | Part No.                                | Description                                                  | Req | Quantity |
|------|---------------|-----------------------------------------|--------------------------------------------------------------|-----|----------|
| Comp | olete Minute  | man Rollei                              | Systems                                                      |     |          |
| 1    | RMJ2201       |                                         | Minuteman Front 22" Grooved Roller System                    | 1   |          |
|      | Tech Note: C  | omplete ro                              | ller systems include roller and two brackets with bearings.: |     |          |
| Minu | teman Rolle   | rs Only                                 |                                                              |     |          |
| 2    | RM511         |                                         | Minuteman Grooved Roller Only - 22 in                        | 1   |          |
|      | Tech Note: U  | lse with Mir                            | nuteman Roller Bracket System Only:                          |     |          |
| Othe | r Parts Avail | able                                    |                                                              |     |          |
| 3    | RJ221         |                                         | Bracket - Front LH / RH                                      | 2   |          |
| 4    | RMMB157       |                                         | Bearing w/Locking Collar                                     | 2   |          |
| 5    | R443106       | 443106                                  | Nut - 5/16-18 Y/Zinc Plated                                  | 2   |          |
| 6    | R446136       | 446134,<br>446136                       | Washer - Lock 5/16 Zinc                                      | 2   |          |
| 7    | R441674       | 441674                                  | Screw - 5/16-18 x 1-3/4 Carriage                             | 2   |          |
| 8    | R310266       | 310266,<br>452004,<br>452006,<br>452008 | Washer - Flat 5/16 USS                                       | 2   |          |
| 9    | RMM3          |                                         | End Hub - 7/8 ID                                             | 2   |          |