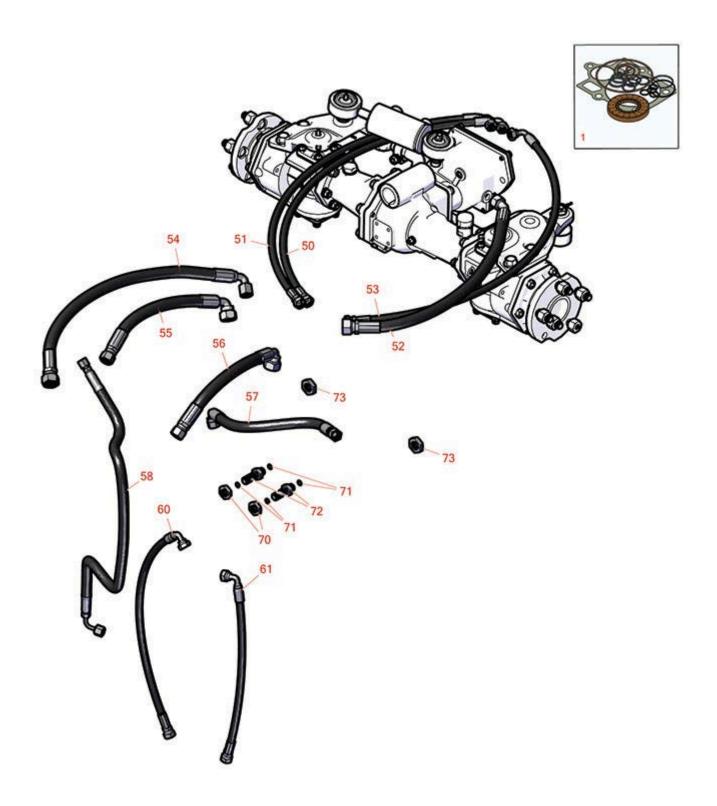

## **Replaces Toro Groundsmaster 4010-D Parts**

Rotary Mower - Model 30635 Hose Tube Routing

|       | R&R<br>Part No.   | OEM<br>Part No.                | Description         | Qty <b>Order</b><br>Req <b>Quantity</b> |
|-------|-------------------|--------------------------------|---------------------|-----------------------------------------|
| Overl | haul Kits         |                                |                     |                                         |
| 1     | R121-1736         | 121-1736                       | Overhaul Seal Kit   | 1                                       |
| Hose  | s                 |                                |                     |                                         |
| 50    | R121-1500         | 121-1500                       | Hydraulic Hose Assy | 1                                       |
| 51    | R121-1501         | 121-1501                       | Hydraulic Hose Assy | 1                                       |
| 52    | R121-1458         | 121-1458                       | Hydraulic Hose Assy | 1                                       |
| 53    | R121-1459         | 121-1459                       | Hydraulic Hose Assy | 1                                       |
| 54    | R104-2807         | 104-2807                       | Hydraulic Hose Assy | 1                                       |
| 55    | R104-4584         | 104-4584                       | Hydraulic Hose Assy | 1                                       |
| 56    | R121-1505         | 121-1505                       | Hydraulic Hose Assy | 1                                       |
| 57    | R104-2234         | 104-2234                       | Hydraulic Hose Assy | 1                                       |
| 58    | R100-3833         | 100-3833                       | Hydraulic Hose Assy | 1                                       |
| 60    | R121-1566         | 121-1566                       | Hydraulic Hose Assy | 1                                       |
| 61    | R121-1567         | 121-1567                       | Hydraulic Hose Assy | 1                                       |
| Othe  | r Parts Available |                                |                     |                                         |
| 70    | R340-70           | 340-70                         | Nut - Lock          | 2                                       |
| 71    | R237-22           | 107-8844,<br>237-22,<br>237-78 | O-Ring              | 4                                       |
| 72    | R340-71           | 340-71                         | Fitting - Straight  | 2                                       |
| 73    | R340-127          | 340-127                        | Nut - Bulkhead      | 2                                       |
|       |                   |                                |                     |                                         |