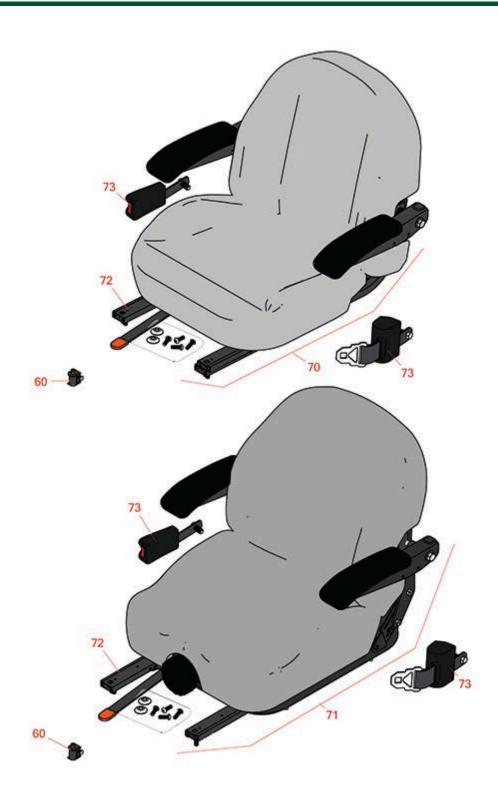

## **Replaces Exmark Lazer Z S-Series Parts**

Zero Turn Mower with 60in Deck - Models LZS749AKC604A1, LZS801GKA604A1, LZS850EKA604W0 Seat

|                                                  | R&R<br>Part No. | OEM<br>Part No.                                 | Description                                  | Qty<br>Req | Order<br>Quantity |
|--------------------------------------------------|-----------------|-------------------------------------------------|----------------------------------------------|------------|-------------------|
|                                                  |                 |                                                 |                                              |            |                   |
| 60                                               | R150229         | 82-2190                                         | Switch - Operator Presence                   | 1          |                   |
| 70                                               | R750205         | 116-4474,<br>126-1366,<br>126-5801,<br>126-8290 | Seat - Light Grey Deluxe w/Arms & Track Set  | 1          |                   |
| 71                                               | R750210         | 116-8912                                        | Seat - Light Grey Deluxe w/Arms w/Suspension | 1          |                   |
| Detail Description: INCL SUSPENSION & TRACK SET: |                 |                                                 |                                              |            |                   |
| 72                                               | R109-9801       | 109-9801                                        | Seat Track Set                               | 1          |                   |
| 73                                               | R109-9805       | 109-9805                                        | Seat Belt Kit                                | 1          |                   |