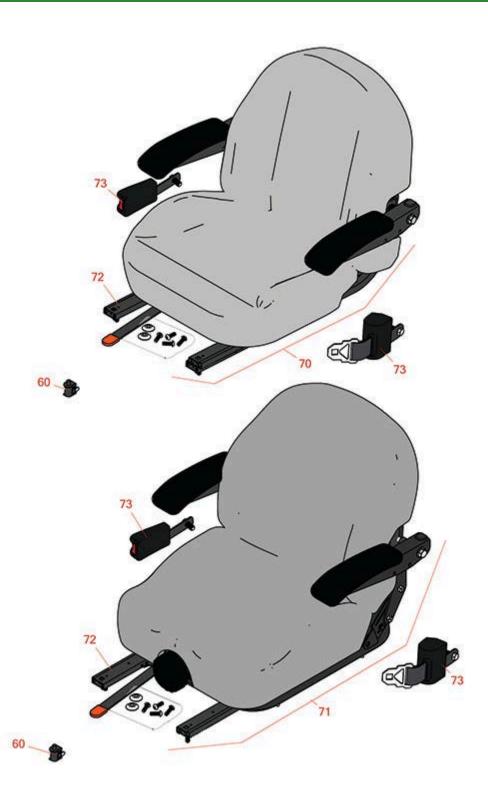

## Replaces Exmark Lazer Z E-Series Parts Zero-Turn Mower with 72in Deck - Model LZE751GKA724A1

Zero-Turn Mower with 72in Deck - Model LZE751GKA724A1 & LZE751GKA724A3 Seat

| _ | _                                       | R&R<br>Part No. | OEM<br>Part No.                    | Description                                  | Qty<br>Req | Order<br>Quantity |
|---|-----------------------------------------|-----------------|------------------------------------|----------------------------------------------|------------|-------------------|
|   |                                         |                 |                                    |                                              |            |                   |
| ( | 60                                      | R150229         | 82-2190                            | Switch - Operator Presence                   | 1          |                   |
| - | 70                                      | R750205         | 126-1366,<br>126-5801,<br>126-8290 | Seat - Light Grey Deluxe w/Arms & Track Set  | 1          |                   |
| - | 71                                      | R750210         | 116-8912                           | Seat - Light Grey Deluxe w/Arms w/Suspension | 1          |                   |
|   | Tech Note: INCL SUSPENSION & TRACK SET: |                 |                                    |                                              |            |                   |
|   | 72                                      | R109-9801       | 109-9801                           | Seat Track Set                               | 1          |                   |
| - | 73                                      | R109-9805       | 109-9805                           | Seat Belt Kit                                | 1          |                   |