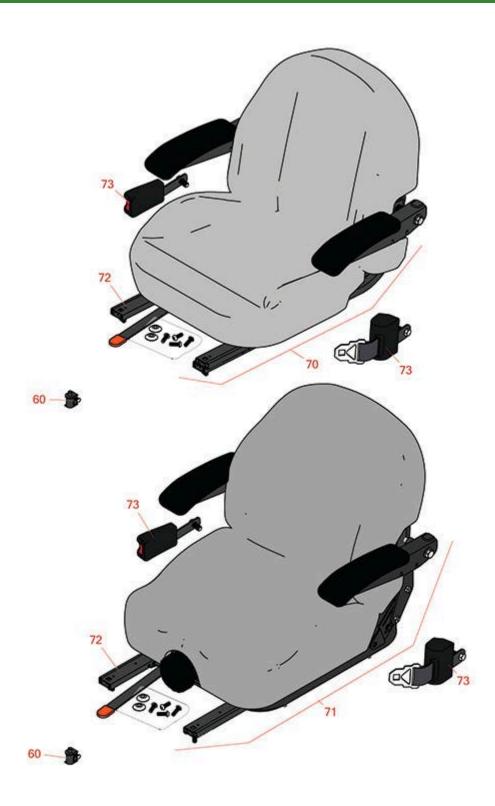

|                                         | R&R<br>Part No. | OEM<br>Part No.                    | Description                                  | Qty<br>Req | Order<br>Quantity |
|-----------------------------------------|-----------------|------------------------------------|----------------------------------------------|------------|-------------------|
|                                         |                 |                                    |                                              |            |                   |
| 60                                      | R150229         | 82-2190                            | Switch - Operator Presence                   | 1          |                   |
| 70                                      | R750205         | 126-1366,<br>126-5801,<br>126-8290 | Seat - Light Grey Deluxe w/Arms & Track Set  | 1          |                   |
| 71                                      | R750210         | 116-8912                           | Seat - Light Grey Deluxe w/Arms w/Suspension | 1          |                   |
| Tech Note: INCL SUSPENSION & TRACK SET: |                 |                                    |                                              |            |                   |
| 72                                      | R109-9801       | 109-9801                           | Seat Track Set                               | 1          |                   |
| 73                                      | R109-9805       | 109-9805                           | Seat Belt Kit                                | 1          |                   |