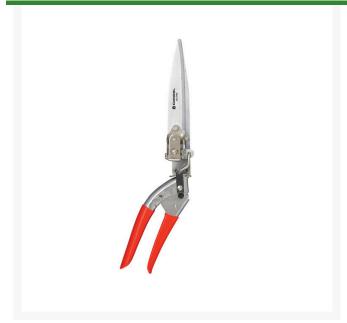

## **Details**

The versatile 3-position blade provides vertical for edging, horizontal for trimming and angled for hard-to-reach areas. Designed with precision-ground, high-carbon steel blades and durable chrome plating. Easy to set thumb lock. 5-1/4in blade length.

- Versatile 3-position Blade Vertical for Edging, Horizontal for Trimming and Angled for Hard to Reach Areas
- Durable Chrome Plating
- Precision-ground, High-carbon Steel Blades
- Easy to Set Thumb Lock
- 5-1/4in Blade Length