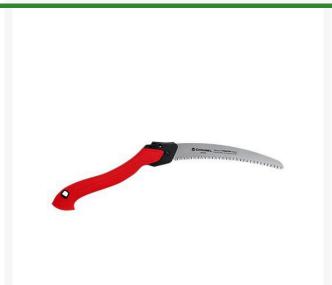

## **Corona Razortooth Folding Saw - 10in** RCRS16150

## **Details**

This 10in folding saw with 3-sided razor teeth, is ideal for cutting 5in - 6in dia. small to medium branches. Removes significantly more material per pull stroke than conventional blades and features up to 6 teeth per inch with curved blade design for faster cutting. The impulse hardened teeth provide long service extending the life of the tool, season after season. The folding blade is curved, taperground and replaceable. This easy to latch blade prevents injury when not in use. 10in blade.

- 3-Sided Razor Teeth for Efficient Cutting
- Comfortable, Ergonomically Designed, Comfortable, Co-molded Handle
- 10in Blade Ideal for Cutting 5in 6in dia. Small to Medium Branches
- Curved Folding Blade, Taper Ground, Replaceable
- Up to 6 Teeth Per Inch and Curved Blade for Faster Cutting
- Cuts are Smoother and Quicker Than a Regular Saw
- 10in Blade