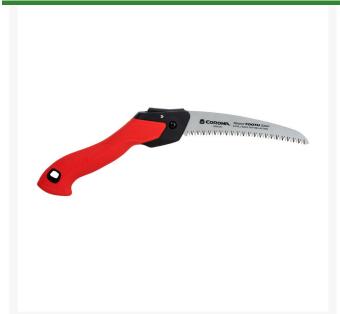

## Corona Razor Tooth Folding Saw - 7in RCRS16120

## **Details**

Remove 2X more material per stroke with RazorTooth technology. This 7in folding saw is ideal for 3 in. dia. Branches. Featuring maximum sharpness with triple-ground, multiple-faceted angles to maximize efficiency of cuts and removal of wood. Excellent blade hardness provided with high carbon steel with up to 6 teeth per inch and curved blade design for smooth cutting. Folding non-slip grip design with lanyard hole blade. 7in blade.

- Ideal for small to medium branches
- 7in blade ideal for cutting 3in dia. branches
- RazorTOOTH Saw technology: removes up to 2x more material per pull stroke than conventional blades
- Maximum sharpness Each tooth is tripleground, for multi-faceted angles to maximize efficiency of cuts and removal of wood
- High carbon content for excellent blade hardness providing long durability
- Up to 6 teeth per inch and curved blade design for smooth cutting
- Cuts are smooth and quicker than a conventional bladed saw
- Folding non-slip grip design
- Lanyard hole replacement blade