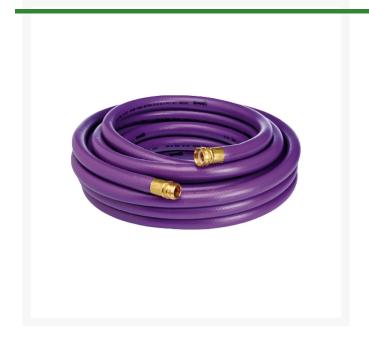

## Underhill ProLine Water Hose Purple - 3/4in x 50ft - 125 PSI Wp - 500 PSI Burst Strength

RGH75-050PRO-P

## **Details**

The ProLine Purple Series Hose is designed with a smooth finish with 500 psi burst pressure. This economical multi-purpose multi-purpose hoseprovides the same construction specification as the popular Proline Golf Searies hose. Lightweight and durable with machined brass couplings and featuring Zero-Kink technology. 3/4in x 50ft. Purple

- 500 psi Burst Pressure
- Zero-Kink Technology
- Machined Brass Couplings
- Lightweight and Durable
- 34in x 50ft

Weight (lbs)

## **Specifications**

Manufacturer Underhill
Color Purple
Hose Inside .75 in
Diameter
Hose Length 50 ft

5 lb

Pekerti Jaya Sdn. Bad

45 Jalan Industri USJ 1/5, Taman Perindustrian USJ 1 Subang Jay, 47600