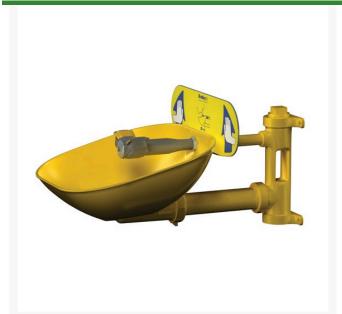

## **Details**

Provide eye and face protection with a gentle rinse to remove hazardous materials. Durable 10" wall-mount ABS yellow plastic bowl with twin chrome-plated brass spray heads are easily activated by a highly visible push handle. Spray heads feature flow control and pop-off dust covers. Impact and chemical resistant. Heavy gauge aluminum wall brackets. Easy mount. Use indoors or outdoors. Fits 1/2" water supply. Rustproof. Safety sign and inspection tag. Meets ANSI Z358.1-2004 standards.