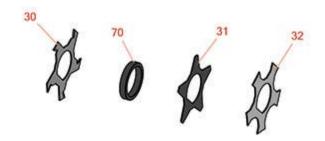

## **Replaces Toro Greensmaster Flex 1800 Parts**

DPA Cutting Unit - Model 04253 & 04254 Groomer Reels - Model 04263

|                       | R&R<br>Part No. | OEM<br>Part No. | Description                                  | Qty<br>Req | Order<br>Quantity |
|-----------------------|-----------------|-----------------|----------------------------------------------|------------|-------------------|
| Blades                |                 |                 |                                              |            |                   |
| 30                    | R110-2343       | 110-2343        | Groomer Blade - Carbide Tipped - Helix 1.5mm | 35         |                   |
| 30                    | R110-2333       | 110-2333        | Groomer Blade - Helix .028 Thick             | 35         |                   |
| 30                    | R132-4626       | 132-4626        | Groomer Blade - Helix .035 Thick             | 35         |                   |
| Other Parts Available |                 |                 |                                              |            |                   |
| 70                    | R70-1350        | 70-1350         | Spacer - 1/4 Fits Groomer Shaft              | 68         |                   |