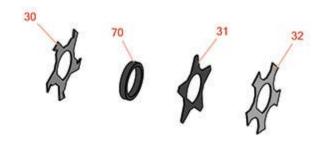

## **Replaces Toro Greensmaster eFlex 1800 Parts**

DPA Cutting Unit - Model 04253 & 04254 Groomer Reels - Model 04263

|                       | R&R<br>Part No. | OEM<br>Part No. | Description                                  | Qty<br>Req | Order<br>Quantity |
|-----------------------|-----------------|-----------------|----------------------------------------------|------------|-------------------|
| Blades                |                 |                 |                                              |            |                   |
| 30                    | R110-2343       | 110-2343        | Groomer Blade - Carbide Tipped - Helix 1.5mm | 35         |                   |
| 30                    | R110-2333       | 110-2333        | Groomer Blade - Helix .028 Thick             | 35         |                   |
| 30                    | R132-4626       | 132-4626        | Groomer Blade - Helix .035 Thick             | 35         |                   |
| Other Parts Available |                 |                 |                                              |            |                   |
| 70                    | R70-1350        | 70-1350         | Spacer - 1/4 Fits Groomer Shaft              | 68         |                   |