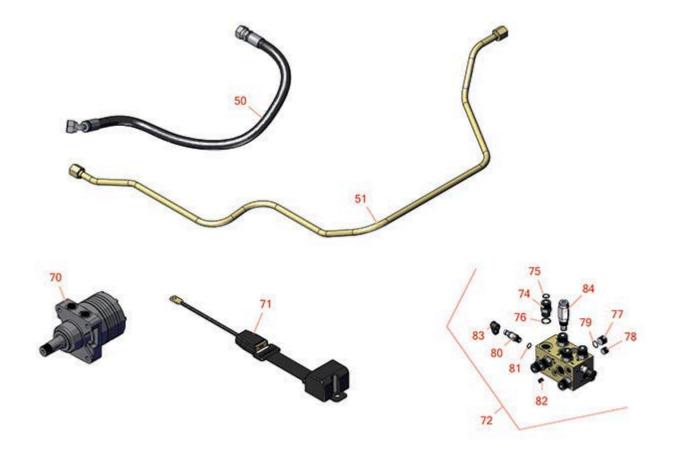

## **Replaces Toro Reelmaster 5410-D Parts**

Traction Unit
All Wheel Drive Kit - Model 03671

|      | R&R<br>Part No.   | OEM<br>Part No.                                | Description               | Qty <b>Order</b><br>Req <b>Quantity</b> |
|------|-------------------|------------------------------------------------|---------------------------|-----------------------------------------|
| Hose | s                 |                                                |                           |                                         |
| 50   | R106-3662         | 106-3662                                       | Hydraulic Hose Assy       | 4                                       |
| 50   | R108-7645         | 108-7645                                       | Hydraulic Hose Assy       | 1                                       |
| 51   | R108-7622         | 108-7622                                       | Tube Assy                 | 1                                       |
| 51   | R108-7623         | 108-7623                                       | Tube Assy                 | 1                                       |
| 51   | R108-7624         | 108-7624                                       | Tube Assy                 | 1                                       |
| 51   | R108-7625         | 108-7625                                       | Tube Assy                 | 1                                       |
| 51   | R108-7626         | 108-7626                                       | Tube Assy                 | 1                                       |
| Othe | r Parts Available |                                                |                           |                                         |
| 70   | R107-4544         | 107-4544                                       | Hydraulic Motor Assy - LH | 1                                       |
| 70   | R110-0901         | 110-0901                                       | Hydraulic Motor Assy      | 1                                       |
| 71   | R150848           | 100-4928,<br>110-0413,<br>110-9720,<br>95-8910 | Belt-Seat                 | 1                                       |
| 72   | R108-1825         | 108-1825                                       | Hydraulic Manifold Assy   | 1                                       |
| 74   | R340-7            | 340-7                                          | Adapter                   | 7                                       |
| 75   | R237-65           | 237-65,<br>237.65                              | O-Ring                    | 7                                       |
| 76   | R237-80           | 237-80,<br>327-80                              | O-Ring                    | 7                                       |
| 77   | R106-1027         | 106-1027                                       | Plug-Hyd                  | 1                                       |
| 78   | R106-1026         | 106-1026                                       | Plug-Hyd                  | 6                                       |
| 79   | R237-79           | 237-79                                         | O-Ring                    | 1                                       |
|      |                   |                                                |                           |                                         |

## **Replaces Toro Reelmaster 5410-D Parts**

Traction Unit
All Wheel Drive Kit - Model 03671

| ltem <b>R&amp;R</b><br>No <b>Part No.</b> | OEM<br>Part No.    | Description              | Qty <b>Order</b><br>Req <b>Quantity</b> |
|-------------------------------------------|--------------------|--------------------------|-----------------------------------------|
| 80 <b>R59-7410</b>                        | 59-7410            | Tip-Nipple               | 2                                       |
| 81 <b>R237-42</b>                         | 237-42,<br>31-4160 | O-Ring                   | 2                                       |
| 82 <b>R106-1025</b>                       | 106-1025           | Plug - Hyd               | 4                                       |
| 83 <b>R354-79</b>                         | 354-79             | Cap-Dust                 | 2                                       |
| 84 <b>R110-8882</b>                       | 110-8882           | Relief Valve - Crossover | 1                                       |