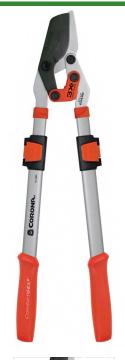

## Corona Extendable Duallink Bypass Loppers - 29.5in - 37.5in

RCSL4364

## **Details**

Get the job done faster and easier with longer reach, boosted power and reduced effort using the DualLINK extendable lopper with Comfort GEL grips. Enjoy maximum power cutting performance for limbs up to 1-3/4in. with a non-stick blade and large opening hook. Strong, trapezoid steel handles extend 29.5in to 37.5in. to make your reach easier and the job faster. The reduced handle opening makes the job easier with less work and more power. The ShockGUARD bumper system is designed to reduce shock and arm fatigue.

- Strong, trapezoid steel handles extend 29.5in to 37.5in
- Power SOURCE cutting action for limbs up to 1-3/4 in.
- Non-stick blade with large opening hook
- Extreme comfort grips
- ShockGUARD bumper system
- Reduced handle opening for less work and more power