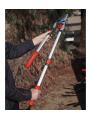

## **Details**

Get the job done faster and easier with longer reach, boosted power and reduced effort using the DualLINK extendable lopper with Comfort GEL grips. Enjoy maximum power cutting performance for limbs up to 1-3/4in. with a non-stick blade and large opening hook. Strong, trapezoid steel handles extend 29.5in to 37.5in. to make your reach easier and the job faster. The reduced handle opening makes the job easier with less work and more power. The ShockGUARD bumper system is designed to reduce shock and arm fatigue.

- Strong, trapezoid steel handles extend 29.5in to 37.5in
- Power SOURCE cutting action for limbs up to 1-3/4 in.
- Non-stick blade with large opening hook
- Extreme comfort grips
- ShockGUARD bumper system
- Reduced handle opening for less work and more power