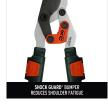

## **Details**

Get the job done faster and easier with longer reach, boosted power and reduced effort using the DualLINK extendable lopper with Comfort GEL grips. Enjoy maximum power cutting performance for limbs up to 1-3/4in. with a non-stick blade and large opening hook. Strong, trapezoid steel handles extend 29.5in to 37.5in. to make your reach easier and the job faster. The reduced handle opening makes the job easier with less work and more power. The ShockGUARD bumper system is designed to reduce shock and arm fatigue.

- Strong, trapezoid steel handles extend 29.5in to 37.5in
- Power SOURCE cutting action for limbs up to 1-3/4 in.
- Non-stick blade with large opening hook
- Extreme comfort grips
- ShockGUARD bumper system
- Reduced handle opening for less work and more power