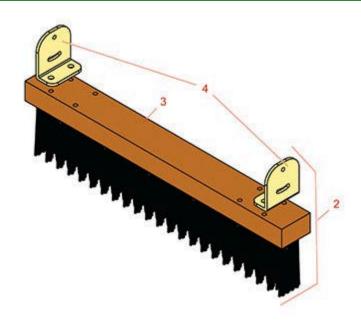

## **Replaces Toro Greensmaster eFlex 1820 Parts**

DPA Cutting Unit - Models 04289 & 04291 Out-Front Brush - Model 04266

|                       | R&R<br>Part No. | OEM<br>Part No. | Description                           | Qty<br>Req | Order<br>Quantity |
|-----------------------|-----------------|-----------------|---------------------------------------|------------|-------------------|
| Other Parts Available |                 |                 |                                       |            |                   |
| 2                     | R105-9602       | 105-9602        | Brush - Incl 2 Ea R150283 Brackets    | 1          |                   |
| 3                     | R391235         |                 | Brush - 18/22 in Nylon Push           | 1          |                   |
| 4                     | R150283         | 120-9630        | Bracket - Brush - Fits R&R Brush Only | 2          |                   |