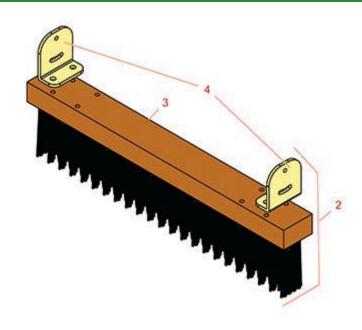

## **Replaces Toro Greensmaster eFlex 1800 Parts**

DPA Cutting Unit - Model 04253 & 04254 Out-Front Brush - Model 04266

|                       | R&R<br>Part No. | OEM<br>Part No. | Description                           | Qty<br>Req | Order<br>Quantity |
|-----------------------|-----------------|-----------------|---------------------------------------|------------|-------------------|
| Other Parts Available |                 |                 |                                       |            |                   |
| 2                     | R105-9602       | 105-9602        | Brush - Incl 2 Ea R150283 Brackets    | 1          |                   |
| 3                     | R391235         |                 | Brush - 18/22 in Nylon Push           | 1          |                   |
| 4                     | R150283         | 120-9630        | Bracket - Brush - Fits R&R Brush Only | 2          |                   |