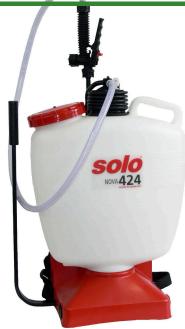

## Solo Internal Pump Backpack Sprayer - 4 gal

RSL424-NOVA

## **Details**

The 4-gallon Solo Nova 424 is ideal for basic spraying of fungicides, herbicides, insecticides and for approved plant protection chemicals. The internal piston pump system incorporates an effective mixing system by keeping the liquid in the tank constantly agitated. Features a 48in high-pressure hose, 28in unbreakable wand and shut-off valve assembly to provide excellent reach. The multi-pattern Speed Tip nozzle features jet stream, flat spray and full cone mist with just a turn of the dial. For reduced operator fatigue, the tank and base are designed to contour to your back and includes comfortable shoulder straps and carrying handle. 4 Gal.

- Internal Pump System with Agitation System
- Ideal for Basic Spraying and Approved Plant Protection Chemicals
- 28in Unbreakable Wand and Shut-off Valve Assembly
- 4 feet of High Pressure Hose
- Pump Leveer Position for Left or Right-hand Operation
- Contours to Your Back for Comfort
- Multi-pattern Spray Nozzle: Jet Stream, Flat Spray and Full Cone Mist
- 4 Gallon