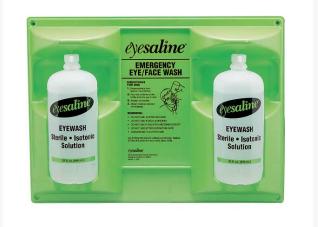

## Details

Wall stations provide immediate flushing for the eye and face with a sterile, buffered, isotonic, saline solution and 24 month product shelf life. Single dose bottles to help prevent cross contamination. May be used instantly with twist off tab - no seals to remove and no leaking caps. Molded grip strips for easier handling. Extended flow nozzles. Easily mounted. 32 oz Bottles. English/Spanish.

- Double eye/face station
- Single dose bottles
- Extended flow nozzles
- Instruction in English and Spanish
- 32 oz bottles