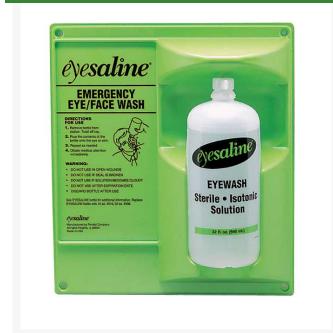

## **Single Eye Wash Station - 32 oz** R461

## **Details**

Wall stations provide immediate flushing for the eye and face with a sterile, buffered, isotonic, saline solution and 24 month product shelf life. Single dose bottles to help prevent cross contamination. May be used instantly with twist off tab - no seals to remove and no leaking caps. Molded grip strips for easier handling. Extended flow nozzles. Easily mounted. 32 oz Bottles. English/Spanish.

- Single dose bottles
- Extended flow nozzles
- Instruction in English and Spanish
- 32 oz bottles