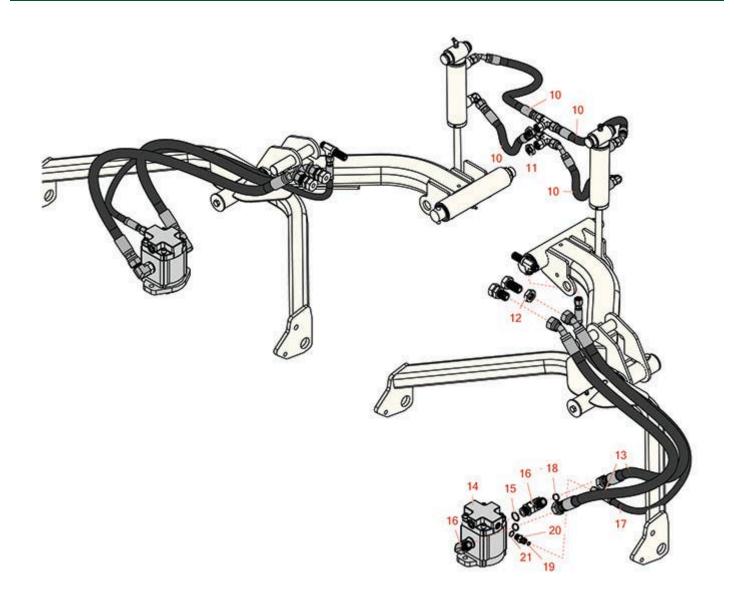

## **Replaces Toro Groundsmaster 4500-D Parts**

Traction Unit with Yanmar Engine - Model 30881A Rear Lift Arm Hydraulics

|      | R&R<br>Part No. | OEM<br>Part No.                                 | Description                      | Qty<br>Req | Order<br>Quantity |
|------|-----------------|-------------------------------------------------|----------------------------------|------------|-------------------|
| Hose | s               |                                                 |                                  |            |                   |
| 10   | R105-9238       | 105-9238                                        | Hydraulic Hose Assy              | 4          |                   |
| 13   | R104-5505       | 104-5505                                        | Hydraulic Hose Assy              | 4          |                   |
| 17   | R104-5502       | 104-5502                                        | Hydraulic Hose Assy              | 2          |                   |
| Othe | r Parts Avail   | able                                            |                                  |            |                   |
| 11   | R340-70         | 340-70                                          | Nut - Lock                       | 2          |                   |
| 12   | R340-74         | 340-74                                          | Locknut - Bulkhead               | 4          |                   |
| 14   | R117-5141       | 105-9820,<br>105-9872,<br>117-5141,<br>137-5571 | Hydraulic Motor                  | 2          |                   |
| 15   | R237-80         | 237-80,<br>327-80                               | O-Ring                           | 4          |                   |
| 16   | R340-17         | 340-17                                          | No 10 Male Orfs x No 10 Male Orb | 4          |                   |
| 18   | R237-65         | 237-65,<br>237.65                               | O-Ring                           | 4          |                   |
| 19   | R237-21         | 237-21,<br>327-21                               | O-Ring                           | 2          |                   |
| 20   | R340-92         | 340-92                                          | Hydraulic Fitting - Striaght     | 2          |                   |
| 21   | R237-22         | 107-8844,<br>237-22,<br>237-78                  | O-Ring                           | 2          |                   |