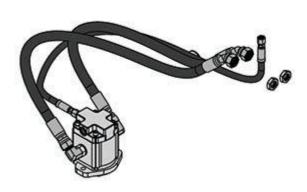

## **Replaces Toro Groundsmaster 4700-D Parts**

Traction Unit - Model 30882 Lift Arms No. 6 & 7

|                       | R&R<br>Part No. | OEM<br>Part No.                                 | Description                         | Qty<br>Req | Order<br>Quantity |
|-----------------------|-----------------|-------------------------------------------------|-------------------------------------|------------|-------------------|
| Overl                 | haul Kits       |                                                 |                                     |            |                   |
| 1                     | R107-7819       | 107-7819                                        | Seal Kit - Fits R105-9872 Hyd Motor | 2          |                   |
| 2                     | R117-0235       | 117-0235                                        | Seal Kit - Fits R117-5141 Hyd Motor | 2          |                   |
| Hose                  | s               |                                                 |                                     |            |                   |
| 10                    | R104-5498       | 104-5498                                        | Hose Assy                           | 4          |                   |
| 11                    | R104-5499       | 104-5499                                        | Hose Assy - Hydraulic               | 2          |                   |
| Other Parts Available |                 |                                                 |                                     |            |                   |
| 12                    | R340-74         | 340-74                                          | Locknut - Bulkhead                  | 4          |                   |
| 14                    | R117-5141       | 105-9820,<br>105-9872,<br>117-5141,<br>137-5571 | Hydraulic Motor                     | 2          |                   |
| 15                    | R237-80         | 237-80,<br>327-80                               | O-Ring                              | 4          |                   |
| 16                    | R340-17         | 340-17                                          | No 10 Male Orfs x No 10 Male Orb    | 4          |                   |
| 18                    | R237-65         | 237-65,<br>237.65                               | O-Ring                              | 4          |                   |
| 19                    | R237-21         | 237-21,<br>327-21                               | O-Ring                              | 2          |                   |
| 20                    | R340-92         | 340-92                                          | Hydraulic Fitting - Striaght        | 2          |                   |
| 21                    | R237-22         | 107-8844,<br>237-22,<br>237-78                  | O-Ring                              | 2          |                   |