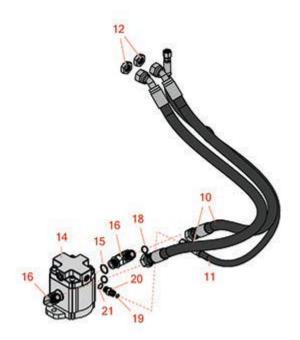

## **Replaces Toro Groundsmaster 4700-D Parts**

Traction Unit - Model 30882 Lift Arms No. 6 & 7

|                       | R&R<br>Part No. | OEM<br>Part No.                                 | Description                         | Qty<br>Req | Order<br>Quantity |
|-----------------------|-----------------|-------------------------------------------------|-------------------------------------|------------|-------------------|
| Overl                 | haul Kits       |                                                 |                                     |            |                   |
| 1                     | R107-7819       | 107-7819                                        | Seal Kit - Fits R105-9872 Hyd Motor | 2          |                   |
| 2                     | R117-0235       | 117-0235                                        | Seal Kit - Fits R117-5141 Hyd Motor | 2          |                   |
| Hose                  | s               |                                                 |                                     |            |                   |
| 10                    | R104-5498       | 104-5498                                        | Hose Assy                           | 4          |                   |
| 11                    | R104-5499       | 104-5499                                        | Hose Assy - Hydraulic               | 2          |                   |
| Other Parts Available |                 |                                                 |                                     |            |                   |
| 12                    | R340-74         | 340-74                                          | Locknut - Bulkhead                  | 4          |                   |
| 14                    | R117-5141       | 105-9820,<br>105-9872,<br>117-5141,<br>137-5571 | Hydraulic Motor                     | 2          |                   |
| 15                    | R237-80         | 237-80,<br>327-80                               | O-Ring                              | 4          |                   |
| 16                    | R340-17         | 340-17                                          | No 10 Male Orfs x No 10 Male Orb    | 4          |                   |
| 18                    | R237-65         | 237-65,<br>237.65                               | O-Ring                              | 4          |                   |
| 19                    | R237-21         | 237-21,<br>327-21                               | O-Ring                              | 2          |                   |
| 20                    | R340-92         | 340-92                                          | Hydraulic Fitting - Striaght        | 2          |                   |
| 21                    | R237-22         | 107-8844,<br>237-22,<br>237-78                  | O-Ring                              | 2          |                   |