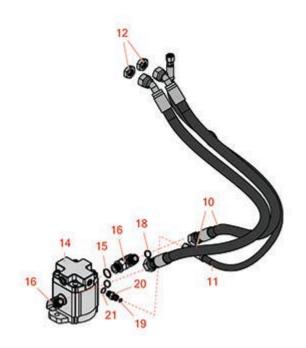

## **Replaces Toro Groundsmaster 4700-D Parts**

Traction Unit - Model 30868 Lift Arms No. 6 & 7

|       | R&R<br>Part No. | OEM<br>Part No.                                 | Description                         | Qty<br>Req | Order<br>Quantity |
|-------|-----------------|-------------------------------------------------|-------------------------------------|------------|-------------------|
| Overl | naul Kits       |                                                 |                                     |            |                   |
| 1     | R107-7819       | 107-7819                                        | Seal Kit - Fits R105-9872 Hyd Motor | 2          |                   |
| 2     | R117-0235       | 117-0235                                        | Seal Kit - Fits R117-5141 Hyd Motor | 2          |                   |
| Hoses | 5               |                                                 |                                     |            |                   |
| 10    | R104-5498       | 104-5498                                        | Hose Assy                           | 4          |                   |
| 11    | R104-5499       | 104-5499                                        | Hose Assy - Hydraulic               | 2          |                   |
| Othe  | r Parts Avail   | able                                            |                                     |            |                   |
| 12    | R340-74         | 340-74                                          | Locknut - Bulkhead                  | 4          |                   |
| 14    | R117-5141       | 105-9820,<br>105-9872,<br>117-5141,<br>137-5571 | Hydraulic Motor                     | 2          |                   |
| 15    | R237-80         | 237-80,<br>327-80                               | O-Ring                              | 4          |                   |
| 16    | R340-17         | 340-17                                          | No 10 Male Orfs x No 10 Male Orb    | 4          |                   |
| 18    | R237-65         | 237-65,<br>237.65                               | O-Ring                              | 4          |                   |
| 19    | R237-21         | 237-21,<br>327-21                               | O-Ring                              | 2          |                   |
| 20    | R340-92         | 340-92                                          | Hydraulic Fitting - Striaght        | 2          |                   |
| 21    | R237-22         | 107-8844,<br>237-22,<br>237-78                  | O-Ring                              | 2          |                   |