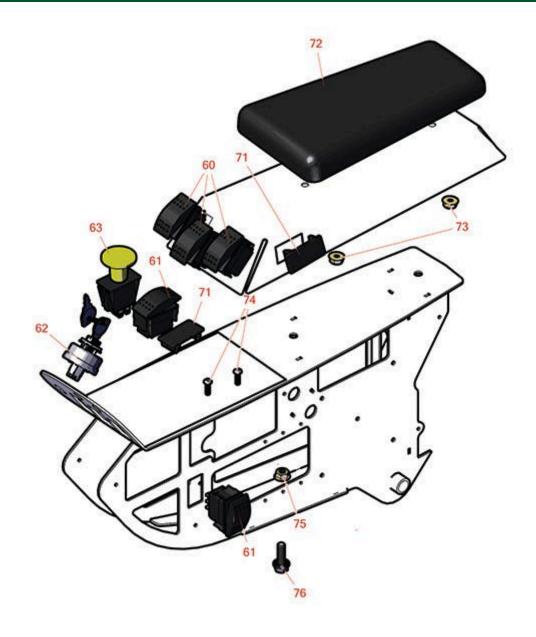

## **Replaces Toro Groundsmaster 4700-D Parts**

Traction Unit - Model 30887 Console & Control Arm

|                     | R&R<br>Part No.   | OEM<br>Part No.                                 | Description                      | Qty<br>Req | Order<br>Quantity |
|---------------------|-------------------|-------------------------------------------------|----------------------------------|------------|-------------------|
| Gauges and Controls |                   |                                                 |                                  |            |                   |
| 60                  | R100-1535         | 100-1535,<br>100-8492                           | Switch                           | 3          |                   |
| 61                  | R95-8999          | 95-8999                                         | Switch - Headlight               | 2          |                   |
| 62                  | R151386           | 106-5269,<br>121-5159                           | Ignition Switch Assy             | 1          |                   |
| 63                  | R93-9999          | 93-9999                                         | Switch - Pto                     | 1          |                   |
| Othe                | r Parts Available |                                                 |                                  |            |                   |
| 71                  | R99-7420          | 100-8493,<br>99-7420                            | Plug-Hole                        | 2          |                   |
| 72                  | R108-7602         | 108-7602                                        | Arm Rest                         | 1          |                   |
| 73                  | R104-8300         | 104-8300,<br>104-8300 ,<br>119-4041             | Locknut - 5/16-18 Flanged Y/Zinc | 2          |                   |
| 74                  | R3290-134         | 3290-134                                        | Screw - 10-24x5/8 Hh Ms          | 2          |                   |
| 75                  | R104-8301         | 104-8301,<br>104-9301,<br>109-6658,<br>133-7570 | Locknut - 3/8-16 Nylon Flanged   | 2          |                   |
| 76                  | R3234-42          | 3234-42                                         | Bolt - 3/8-16 x 1 Hx HD Fl       | 2          |                   |