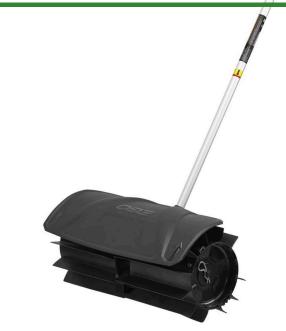

## **EGO 21in Multi-Head Rubber Broom Attachment**

REGRBA2100

## **Details**

The Rubber Broom Attachment is a great addition to your EGO Power+Power Head for convenient cleaning or clearing of dirt, heavy debris or rocks on any surface. The 21 inch cleaning swath makes removing debris quick and easy compared to a broom. Designed specifically for the EGO Multi-Head System while offering the greatest quality and performance. When the job is done, simply detach for clean and convenient storage. Please note: This product is restricted from air freight, and will only be shipped ground freight

- Tool Sweeping Surface 21 inches
- Tool Sweeping Surface 21 inches
- Designed to Clean Small and Large Surfaces
- Durable Rubber Sweeper for Optimal Performance
- Ideal for Rock and Heavy Debris
- Detachable Rubber Guard to Prevent Debris Build-up
- Tool-Free Rubber Broom Attachment for Multi-Head
- Detach for Clean and Easy Storage
- 10.6 in. Diameter