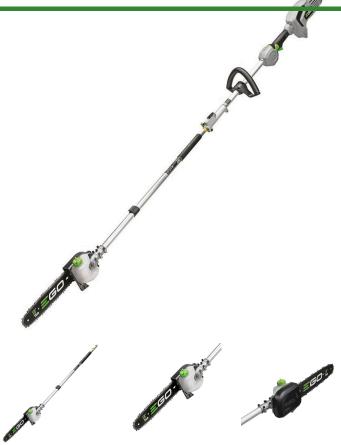

## **Details**

The 10ft Pole Saw, Power Head attachment is part of the EGO Power+ Multi-Head System. The pole saw provides efficient cutting and limbing, while the automatic lubrication system lets you work until the job is done. The Micro-Lite Narrow-Kerf Cutting System features a narrow-kerf sprocket nose and double guard bars. The 31in. lightweight aluminum shaft delivers extended reach without adding a lot of weight. Bare Tool. Please note: This product is restricted from air freight, and will only be shipped ground freight

Please note: This product is considered either bulky or otherwise restricted from shipment by air, and will only be shipped ground freight.

- 10in Pole Saw for the EGO POWER+ Multi-Head System
- 31in Lightweight Aluminum Shaft
- Automatic Lubrication System
- Narrow-kerf Sprocket Nose and Double Guard Bars
- Water-Resistant Construction (lphr4)
- Bare Tool Only