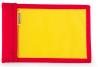

## **Details**

Manufactured in our own sewing facility in the USA to insure superior quality, the 6" x 8" practice green flags are available in a rainbow of vibrant colors. Excellent craftsmanship with double lock-stitch hems and bar-tacked corners for added strength. The durable 400 denier nylon provides extended life. Sold each, so you can order a set and spare!

Manufacturer

**R&R Products** 

**Options** 

Flag Color

Red Yellow

Navy Blue White

Royal Blue Gold

Accent Color White