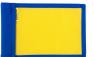

## **Details**

Manufactured in our own sewing facility in the USA to insure superior quality, the 6" x 8" practice green flags are available in a rainbow of vibrant colors. Excellent craftsmanship with double lock-stitch hems and bar-tacked corners for added strength. The durable 400 denier nylon provides extended life. Sold each, so you can order a set and spare!

Manufacturer

**R&R Products** 

**Options** 

Flag Color

Red Yellow

Navy Blue White

Royal Blue Gold

Accent Color White