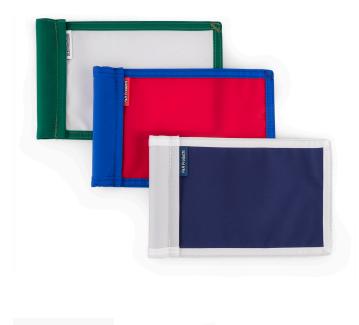

## 360 Accent Trim Practice Green Flag - 6x8

RPF42105

## **Details**

Manufactured in our own sewing facility in the USA to insure superior quality, the 6" x 8" practice green flags are available in a rainbow of vibrant colors. Excellent craftsmanship with double lock-stitch hems and bar-tacked corners for added strength. The durable 400 denier nylon provides extended life. Sold each, so you can order a set and spare!

Manufacturer

**R&R Products** 

**Options** 

Flag Color

Red Yellow

Navy Blue White

Royal Blue Gold

Accent Color White