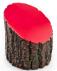

#### Details

Dress up your tees with rustic, life-like artificial log tee markers. Beautifully finished branch motif never needs to be painted, varnished or treated. Made from durable, heavy-duty wood-look polymer resin with slanted colored end for visibility. Includes stainless steel ground spike to hold in place. Maintenance-free. Available in 5 colors. 5" H x 4-1/2" W. 2.5 lbs.

- Looks like real wood
- Maintenance free
- Highly visible colored top
- Stainless steel mounting spikes
- 5" H x 4-1/2" W