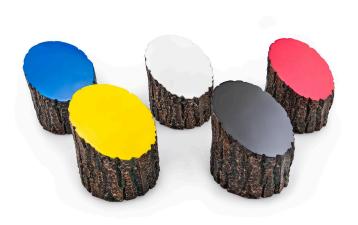

#### Details

Dress up your tees with rustic, life-like artificial log tee markers. Beautifully finished branch motif never needs to be painted, varnished or treated. Made from durable, heavy-duty wood-look polymer resin with slanted colored end for visibility. Includes stainless steel ground spike to hold in place. Maintenance-free. Available in 5 colors. 5" H x 4-1/2" W. 2.5 lbs.

- Looks like real wood
- Maintenance free
- Highly visible colored top
- Stainless steel mounting spikes
- 5" H x 4-1/2" W

#### Options

. Color Black Yellow White Red Blue