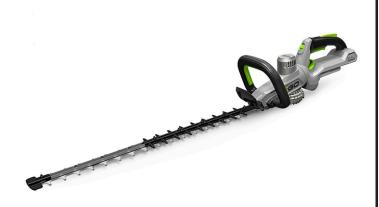

## EGO 25in Hedge Trimmer - Bare Tool REGHT2500

## Details

Designed for professionals, the commercial hedge trimmer is precision engineered to tackle the toughest hedges with ease. Powered by the petrolmatching commercial backpack battery, a single charge delivers impressive run times. While the smooth and quiet brushless motor and gearbox give you all the power you need without the vibration, fumes and noise of a petrol engine. The high-quality EGO blades are made from laser-cutsteel with diamond-ground edges to stay sharp longer than conventional blades. 25in Steel Blade.. Bare tool only.