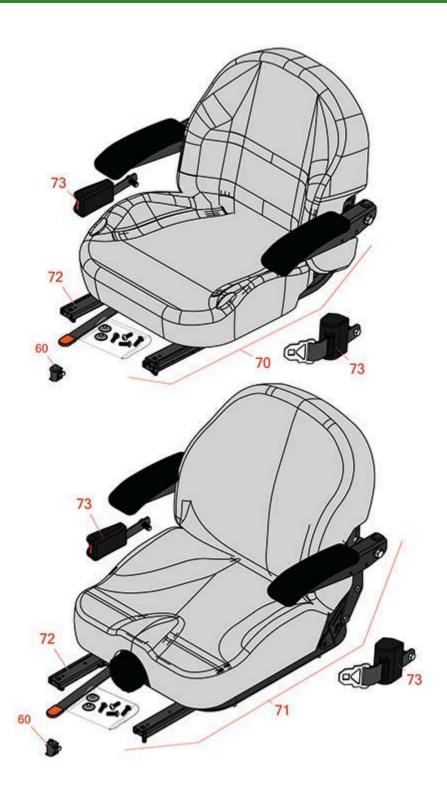

## **Replaces Toro Z Master Professional 7000 Parts**

Zero Turn Mower with 72in Deck - Model 74269 Seat

|                                         | OEM                                             |                                                                                                                                                                                                                             | Qty                                                                                                                                                                                                                                                                                                                                                                                         | Order                                                                                                                                                                                                                                                                                                                                                                                                                                                                                                                 |
|-----------------------------------------|-------------------------------------------------|-----------------------------------------------------------------------------------------------------------------------------------------------------------------------------------------------------------------------------|---------------------------------------------------------------------------------------------------------------------------------------------------------------------------------------------------------------------------------------------------------------------------------------------------------------------------------------------------------------------------------------------|-----------------------------------------------------------------------------------------------------------------------------------------------------------------------------------------------------------------------------------------------------------------------------------------------------------------------------------------------------------------------------------------------------------------------------------------------------------------------------------------------------------------------|
| Part No.                                | Part No.                                        | Description                                                                                                                                                                                                                 | Req                                                                                                                                                                                                                                                                                                                                                                                         | Quantity                                                                                                                                                                                                                                                                                                                                                                                                                                                                                                              |
|                                         |                                                 |                                                                                                                                                                                                                             |                                                                                                                                                                                                                                                                                                                                                                                             |                                                                                                                                                                                                                                                                                                                                                                                                                                                                                                                       |
| R150229                                 | 82-2190                                         | Switch - Operator Presence                                                                                                                                                                                                  | 1                                                                                                                                                                                                                                                                                                                                                                                           |                                                                                                                                                                                                                                                                                                                                                                                                                                                                                                                       |
| R750205                                 | 116-0035,<br>116-0038                           | Seat - Light Grey Deluxe w/Arms & Track Set                                                                                                                                                                                 | 1                                                                                                                                                                                                                                                                                                                                                                                           |                                                                                                                                                                                                                                                                                                                                                                                                                                                                                                                       |
| R750210                                 | 121-7595,<br>125-3107,<br>127-3305,<br>130-0801 | Seat - Light Grey Deluxe w/Arms w/Suspension                                                                                                                                                                                | 1                                                                                                                                                                                                                                                                                                                                                                                           |                                                                                                                                                                                                                                                                                                                                                                                                                                                                                                                       |
| Tech Note: INCL SUSPENSION & TRACK SET: |                                                 |                                                                                                                                                                                                                             |                                                                                                                                                                                                                                                                                                                                                                                             |                                                                                                                                                                                                                                                                                                                                                                                                                                                                                                                       |
| R109-9801                               | 109-9801                                        | Seat Track Set                                                                                                                                                                                                              | 1                                                                                                                                                                                                                                                                                                                                                                                           |                                                                                                                                                                                                                                                                                                                                                                                                                                                                                                                       |
| R109-9805                               | 109-9805                                        | Seat Belt Kit                                                                                                                                                                                                               | 1                                                                                                                                                                                                                                                                                                                                                                                           |                                                                                                                                                                                                                                                                                                                                                                                                                                                                                                                       |
|                                         | R150229  R750205  R750210  Tech Note: In        | Part No.       Part No.         R150229       82-2190         R750205       116-0035, 116-0038         R750210       121-7595, 125-3107, 127-3305, 130-0801         Tech Note: INCL SUSPEN         R109-9801       109-9801 | Part No.         Part No.         Description           R150229         82-2190         Switch - Operator Presence           R750205         116-0035, 116-0038         Seat - Light Grey Deluxe w/Arms & Track Set           R750210         121-7595, 125-3107, 127-3305, 130-0801         Seat - Light Grey Deluxe w/Arms w/Suspension           Tech Note: INCL SUSPENSION & TRACK SET: | Part No.         Part No.         Description         Req           R150229         82-2190         Switch - Operator Presence         1           R750205         116-0035, 116-0038         Seat - Light Grey Deluxe w/Arms & Track Set         1           R750210         121-7595, 125-3107, 127-3305, 130-0801         Seat - Light Grey Deluxe w/Arms w/Suspension         1           Tech Note: INCL SUSPENSION & TRACK SET:         1           R109-9801         109-9801         Seat Track Set         1 |