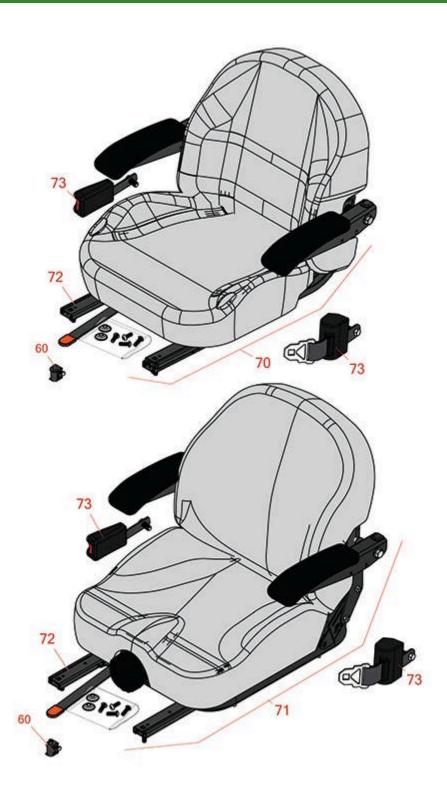

## **Replaces Toro Z Master Professional 7000 Parts**

Zero Turn Mower with 52in Deck - Model 74264TE Seat

|           | R&R                                     | OEM                                             |                                              | Qty | Order    |
|-----------|-----------------------------------------|-------------------------------------------------|----------------------------------------------|-----|----------|
| <u>No</u> | Part No.                                | Part No.                                        | Description                                  | Req | Quantity |
|           |                                         |                                                 |                                              |     |          |
| 60        | R150229                                 | 82-2190                                         | Switch - Operator Presence                   | 1   |          |
| 70        | R750205                                 | 116-0035,<br>116-0038                           | Seat - Light Grey Deluxe w/Arms & Track Set  | 1   |          |
| 71        | R750210                                 | 121-7595,<br>125-3107,<br>127-3305,<br>130-0801 | Seat - Light Grey Deluxe w/Arms w/Suspension | 1   |          |
|           | Tech Note: INCL SUSPENSION & TRACK SET: |                                                 |                                              |     |          |
| 72        | R109-9801                               | 109-9801                                        | Seat Track Set                               | 1   |          |
| 73        | R109-9805                               | 109-9805                                        | Seat Belt Kit                                | 1   |          |
|           |                                         |                                                 |                                              |     |          |