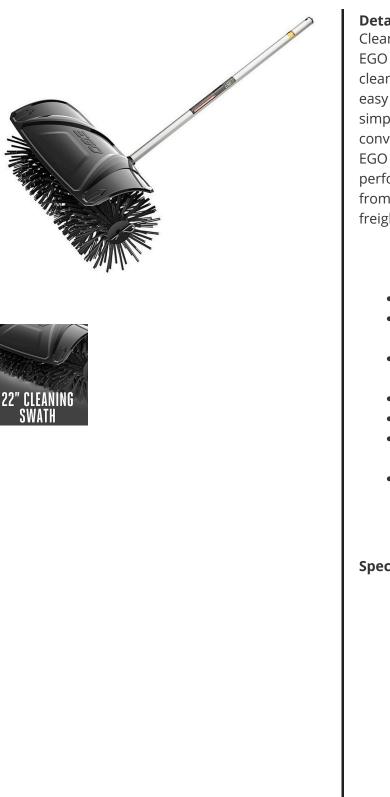

## Details

Clean up dirt and debris on any surface with the EGO Power+ Bristle Brush attachment. The 22in cleaning swath makes removing debris quick and easy compared to a broom. When the job is done, simply detach the bristle brush for clean and convenient storage. Designed specifically for the EGO Multi-Head System with the highest quality and performance. Please note: This product is restricted from air freight, and will only be shipped ground freight

- 22in Sweeping Surface Cleans Large Areas
- Durable Nylon Bristles for Optimal Performance
- Ideal for Dust, Dirt, Leaves, Snow, Artificial Turf and Rocks
- Detachable Guard to Prevent Debris Build-up
- 10in Diameter Brush
- Detach Without Tools for Clean and Easy Storage
- 22in Brush Length