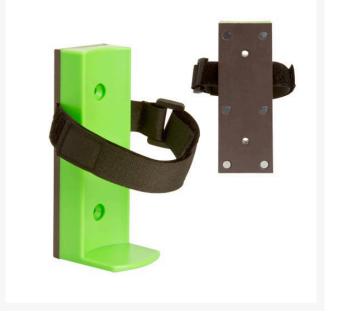

## **Sperian Magnetic Bottle Holder** R435

## Details

Keep eyewash bottles within easy reach. This magnetic bottle holder features an adjustable strap to hold eyewash bottles, beverage bottles, spray cans and many other items at arm's length. Attaches easily to any metal surface such as tool cabinets and mowing equipment or attach permanently with predrilled mounting holes.