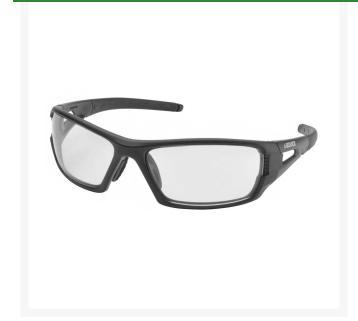

## Elvex RimFire Safety Glasses - Clear/Anti Fog

## **Details**

Elvex RimFire safety glasses are lightweight, ballistic rated tactical sunglasses with dual-lens design . The ballistic Vo rated lens provides an extra level of impact protection, 7x the energy of the ANSI Z87.1 High Velocity Test. Enjoy rugged, soft rubber padded temples and non-slip FlexGrip nasal pads that self-adjust for a comfortable and secure non-slip fit. These great looking glasses feature SuperCoat Anti-Fog, Anti-Scratch and Anti-Static with superior washable coating. Clear lens with matte black frame.

- Lightweight, Ballistic Rated Tactical Sunglasses
- Features Extra Level of Protection 7X Energy of ANSI Z87.1 Test
- Comfortable, Rugged, Soft Rubber Padded Temples
- Non-Slip FlexGrip Nasal Pads
- Super-Coat Anti-Fog, Anti-Scratch, Anti-Static

Elvex

• Clear/AF Lens