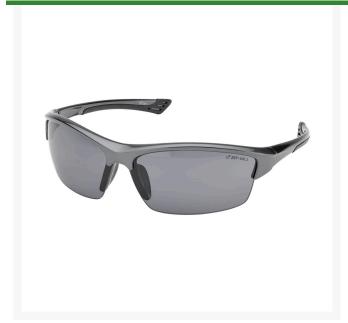

## **Elvex Sonoma Safety Glasses - Grey**

R7039G

## **Details**

Great style and sophisticated design. This model is one of the best looking and fits a great variety of facial configurations. Grey lens with gunmetal grey frame. Works as an alternative to indoor/outdoor lenses with less glare. Temples with rubber inserts. Polycarbonate lenses. Complies with ANSI Z87.1 (+).

- Hard coated polycarbonate lens
- Vented soft rubber nose bridge
- Rubber tipped temples for extra comfort
- Complies with ANSI Z87.1-2010 (+)
- Grey lens with gunmetal grey frame