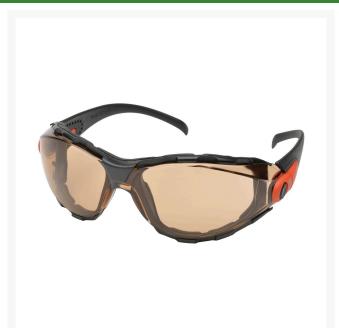

## Elvex Go-Specs Safety Glasses - 50% Copper Blue Blocker R7063BB

## **Details**

The best fitting, most comfortable eyewear you have ever worn. Lightweight like safety glasses and fit like goggles. Soft foam fills the gap between your face and the lens to keep out wind, dust, sand or airborne debris and to resist body oil and sweat. Multiple ventilation ports allow for air circulation, superior anti-fog performance and wearer comfort. Blue Blocker is excellent for intense outdoor sun glare reduction with "blue blocking" properties to reduce outdoor haze and increase contrast. Polycarbonate, UV protection. Adjustable lens angle. Impact-resistant. Lens is 50% copper blue blocker lens with black frame with orange accent.

- 50% Copper Blue Blocker Lens with Anti-Fog SuperCoat
- Dual ventilation ports around lens and large side temple ports allow air circulation
- EVA closed cell foam for a soft and flexible foam seal
- Pantoscopic angle adjustable temples
- 100% UV protection
- Complies with ANSI Z87 2-2010 (+)