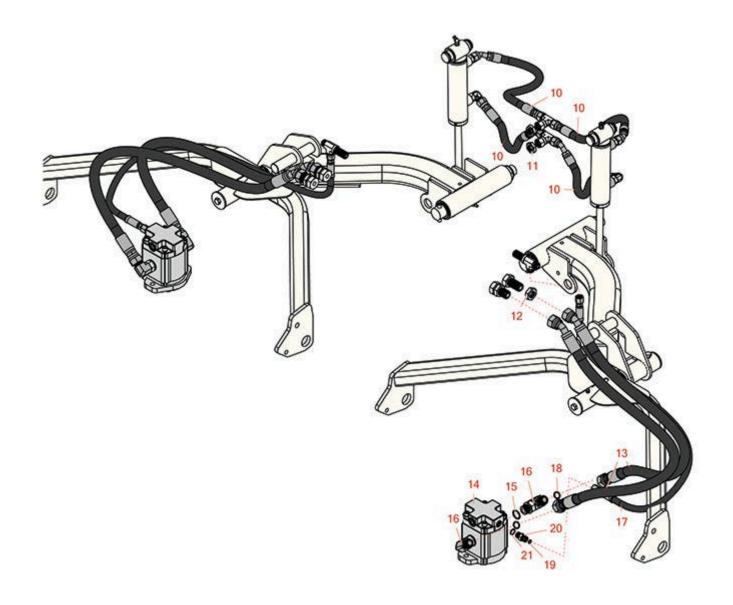

## **Replaces Toro Groundsmaster 4500-D Parts**

Traction Unit - Model 30873 Rear Lift Arm Hydraulics

|                       | R&R<br>Part No. | OEM<br>Part No.                                 | Description                      | Qty<br>Req | Order<br>Quantity |
|-----------------------|-----------------|-------------------------------------------------|----------------------------------|------------|-------------------|
| Hoses                 |                 |                                                 |                                  |            |                   |
| 10                    | R105-9238       | 105-9238                                        | Hydraulic Hose Assy              | 4          |                   |
| 13                    | R104-5505       | 104-5505                                        | Hydraulic Hose Assy              | 4          |                   |
| 17                    | R104-5502       | 104-5502                                        | Hydraulic Hose Assy              | 2          |                   |
| Other Parts Available |                 |                                                 |                                  |            |                   |
| 11                    | R340-70         | 340-70                                          | Nut - Lock                       | 2          |                   |
| 12                    | R340-74         | 340-74                                          | Locknut - Bulkhead               | 4          |                   |
| 14                    | R117-5141       | 105-9820,<br>105-9872,<br>117-5141,<br>137-5571 | Hydraulic Motor                  | 2          |                   |
| 15                    | R237-80         | 237-80,<br>327-80                               | O-Ring                           | 4          |                   |
| 16                    | R340-17         | 340-17                                          | No 10 Male Orfs x No 10 Male Orb | 4          |                   |
| 18                    | R237-65         | 237-65,<br>237.65                               | O-Ring                           | 4          |                   |
| 19                    | R237-21         | 237-21,<br>327-21                               | O-Ring                           | 2          |                   |
| 20                    | R340-92         | 340-92                                          | Hydraulic Fitting - Striaght     | 2          |                   |
| 21                    | R237-22         | 107-8844,<br>237-22,<br>237-78                  | O-Ring                           | 2          |                   |