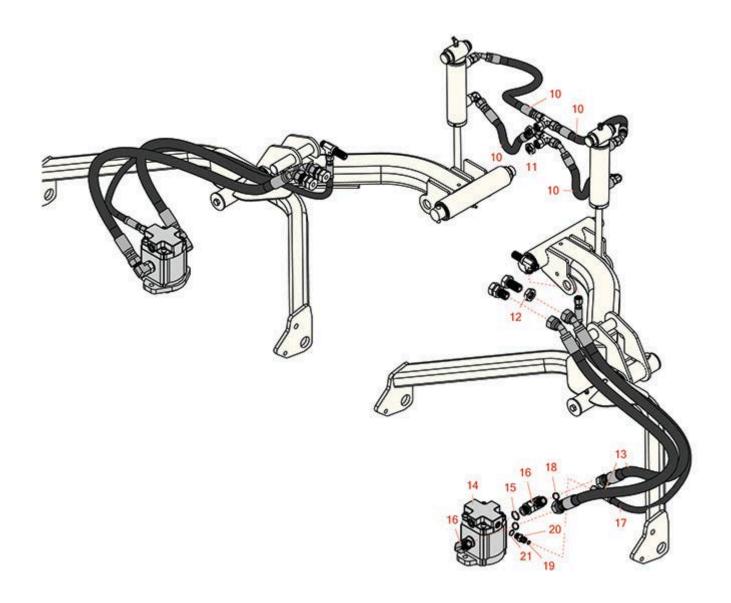

## **Replaces Toro Groundsmaster 4500-D Parts**

Traction Unit - Model 30857 Rear Lift Arm Hydraulics

## **Replaces Toro Groundsmaster 4500-D Parts**

Traction Unit - Model 30857 Rear Lift Arm Hydraulics

|      | R&R<br>Part No. | OEM<br>Part No.                                 | Description                      | Qty<br>Req | Order<br>Quantity |
|------|-----------------|-------------------------------------------------|----------------------------------|------------|-------------------|
| Hose | s               |                                                 |                                  |            |                   |
| 10   | R105-9238       | 105-9238                                        | Hydraulic Hose Assy              | 4          |                   |
| 13   | R104-5505       | 104-5505                                        | Hydraulic Hose Assy              | 4          |                   |
| 17   | R104-5502       | 104-5502                                        | Hydraulic Hose Assy              | 2          |                   |
| Othe | r Parts Avail   | able                                            |                                  |            |                   |
| 11   | R340-70         | 340-70                                          | Nut - Lock                       | 2          |                   |
| 12   | R340-74         | 340-74                                          | Locknut - Bulkhead               | 4          |                   |
| 14   | R117-5141       | 105-9820,<br>105-9872,<br>117-5141,<br>137-5571 | Hydraulic Motor                  | 2          |                   |
| 15   | R237-80         | 237-80,<br>327-80                               | O-Ring                           | 4          |                   |
| 16   | R340-17         | 340-17                                          | No 10 Male Orfs x No 10 Male Orb | 4          |                   |
| 18   | R237-65         | 237-65,<br>237.65                               | O-Ring                           | 4          |                   |
| 19   | R237-21         | 237-21,<br>327-21                               | O-Ring                           | 2          |                   |
| 20   | R340-92         | 340-92                                          | Hydraulic Fitting - Striaght     | 2          |                   |
| 21   | R237-22         | 107-8844,<br>237-22,<br>237-78                  | O-Ring                           | 2          |                   |