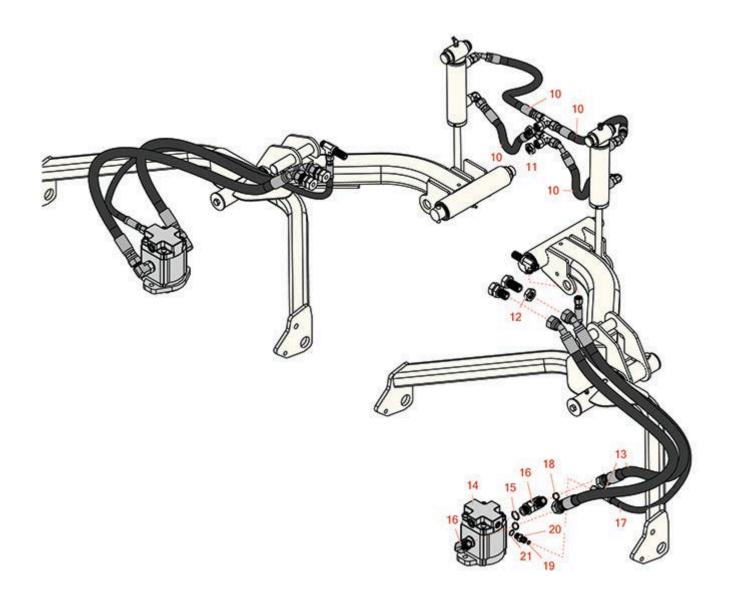

| Rep                   | & R<br>ducts    | <b>Replaces Toro Groundsmaster 4500-D</b><br><b>Parts</b><br><i>Rotary Mower - Model 30856</i><br><i>Rear Lift Arm Hydraulics</i> |                                  |            |                   |
|-----------------------|-----------------|-----------------------------------------------------------------------------------------------------------------------------------|----------------------------------|------------|-------------------|
|                       | R&R<br>Part No. | OEM<br>Part No.                                                                                                                   | Description                      | Qty<br>Req | Order<br>Quantity |
| Hoses                 |                 |                                                                                                                                   |                                  |            |                   |
| 10                    | R105-9238       | 105-9238                                                                                                                          | Hydraulic Hose Assy              | 4          |                   |
| 13                    | R104-5505       | 104-5505                                                                                                                          | Hydraulic Hose Assy              | 4          |                   |
| 17                    | R104-5502       | 104-5502                                                                                                                          | Hydraulic Hose Assy              | 2          |                   |
| Other Parts Available |                 |                                                                                                                                   |                                  |            |                   |
| 11                    | R340-70         | 340-70                                                                                                                            | Nut - Lock                       | 2          |                   |
| 12                    | R340-74         | 340-74                                                                                                                            | Locknut - Bulkhead               | 4          |                   |
| 14                    | R117-5141       | 105-9820,<br>105-9872,<br>117-5141,<br>137-5571                                                                                   | Hydraulic Motor                  | 2          |                   |
| 15                    | R237-80         | 237-80,<br>327-80                                                                                                                 | O-Ring                           | 4          |                   |
| 16                    | R340-17         | 340-17                                                                                                                            | No 10 Male Orfs x No 10 Male Orb | 4          |                   |
| 18                    | R237-65         | 237-65,<br>237.65                                                                                                                 | O-Ring                           | 4          |                   |
| 19                    | R237-21         | 237-21,<br>327-21                                                                                                                 | O-Ring                           | 2          |                   |
| 20                    | R340-92         | 340-92                                                                                                                            | Hydraulic Fitting - Striaght     | 2          |                   |
| 21                    | R237-22         | 107-8844,<br>237-22,<br>237-78                                                                                                    | O-Ring                           | 2          |                   |