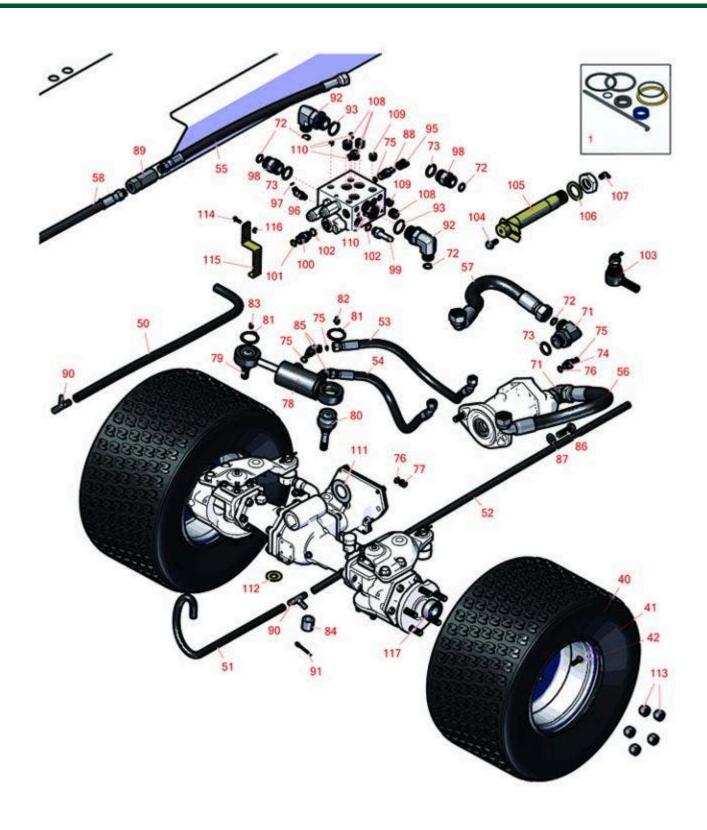

Rotary Mower - Model 30448 Rear Wheels

Rotary Mower - Model 30448 Rear Wheels

| No   Part No.   Part No.   Description   Req   Quant                                                                                                                                                                                                                                                                                                                                                                                                                                                                                                                                                                                                                                                                                                                                                                                                                                                                                                                                                                                                                                                                                                                                                                                                                                                                                                                                                                                                                |       | R&R                                                                                                                                                                                                                                                                                                                                                                                 | OEM                   |                                   | Qty | Order    |  |
|---------------------------------------------------------------------------------------------------------------------------------------------------------------------------------------------------------------------------------------------------------------------------------------------------------------------------------------------------------------------------------------------------------------------------------------------------------------------------------------------------------------------------------------------------------------------------------------------------------------------------------------------------------------------------------------------------------------------------------------------------------------------------------------------------------------------------------------------------------------------------------------------------------------------------------------------------------------------------------------------------------------------------------------------------------------------------------------------------------------------------------------------------------------------------------------------------------------------------------------------------------------------------------------------------------------------------------------------------------------------------------------------------------------------------------------------------------------------|-------|-------------------------------------------------------------------------------------------------------------------------------------------------------------------------------------------------------------------------------------------------------------------------------------------------------------------------------------------------------------------------------------|-----------------------|-----------------------------------|-----|----------|--|
| Tires           40         RCT6L07411         Tire - 20x10-10 6 Ply Turf Master 2           Detail Description: The Carlisle Turf Master tire is a professional-grade tire known for its durability, stability, and traction. With its contoured shoulder protection, deep tread lugs, and durable compound, the Turf Master tire delivers reliable performance for ZTRs and professional-grade mowers. Whether you're maintaining a large lawn or operating a commercial Inadscaping business, the Turf Master tire is designed to meet your high standards and exceed your expectations.:           41         R100-2582         100-2582, 120-8909, 217-120, 217-125.         Rim - Rear Tire 10 x 7         2           42         R232-27         232-27, 232-31         Stem - Valve w/ Cap         2           Hoses           50         R110-6153         110-6153         Hose         1           51         R100-5607         100-5607         Hose         1           52         R115-8466         Hose         1           53         R92-7538         92-7538         Hydraulic Hose Assy         1           54         R92-7539         92-7539         Hydraulic Hose Assy         1           56         R100-5617         100-5617         Hydraulic Hose Assy         1           57         R104-2302         104-3502         Hydraulic Hose Assy         1     <                                                                           | No    | Part No.                                                                                                                                                                                                                                                                                                                                                                            | Part No.              | Description                       | Req | Quantity |  |
| Detail Description: The Carlisle Turf Master tire is a professional-grade tire known for its durability, stability, and traction. With its contoured shoulder protection, deep tread lugs, and durable compound, the Turf Master tire delives reliable performance for ZTRs and professional-grade mowers. Whether you're maintaining a large lawn or operating a commercial landscaping business, the Turf Master tire is designed to meet your high standards and exceed your expectations.:    100-2582                                                                                                                                                                                                                                                                                                                                                                                                                                                                                                                                                                                                                                                                                                                                                                                                                                                                                                                                                          | 1     | R107-0245                                                                                                                                                                                                                                                                                                                                                                           | 107-0245              | Seal Kit - Fits R105-0775 Hyd Cyl | 1   |          |  |
| Detail Description: The Carlisle Turf Master tire is a professional-grade tire known for its durability, stability, and traction. With its contoured shoulder protection, deep tread lugs, and durable compound, the Turf Master tire delivers reliable performance for ZTRs and professional-grade mowers. Whether you're maintaining a large lawn or operating a commercial landscaping business, the Turf Master tire is designed to meet your high standards and exceed your expectations.:           41         R100-2582         100-2582, 120-8909, 217-120, 217-125         Rim - Rear Tire 10 x 7         2           42         R232-27         232-27, 232-31         Stem - Valve w/ Cap         2           Hoses           50         R110-6153         110-6153         Hose         1           51         R100-5607         100-5607         Hose         1           52         R115-8466         115-8466         Hose         1           53         R92-7538         92-7538         Hydraulic Hose Assy         1           54         R92-7539         92-7539         Hydraulic Hose Assy         1           55         R100-5617         100-5617         Hydraulic Hose Assy         1           56         R100-5579         100-5579         Hydraulic Hose Assy         1           58         R104-2237         104-2237         Hydraulic Hose Assy         1 </td <td>Tires</td> <td></td> <td></td> <td></td> <td></td> <td></td> | Tires |                                                                                                                                                                                                                                                                                                                                                                                     |                       |                                   |     |          |  |
| durability, stability, and traction. With its contoured shoulder protection, deep tread lugs, and durable compound, the Turf Master tire delivers reliable performance for ZTRs and professional-grade mowers. Whether you're maintaining a large lawn or operating a commercial landscaping business, the Turf Master tire is designed to meet your high standards and exceed your expectations.:         41       R100-2582       100-2582, 120-8909, 217-120, 217-120, 217-125       Rim - Rear Tire 10 x 7       2         42       R232-27       232-27, 232-31       Stem - Valve w/ Cap       2         Hoses         50       R110-6153       110-6153       Hose       1         51       R100-5607       100-5607       Hose       1         52       R115-8466       115-8466       Hose       1         53       R92-7538       92-7538       Hydraulic Hose Assy       1         54       R92-7539       92-7539       Hydraulic Hose Assy       1         55       R100-5617       100-5617       Hydraulic Hose Assy       1         56       R100-5579       100-5579       Hydraulic Hose Assy       1         58       R104-2237       104-2237       Hydraulic Hose Assy       1                                                                                                                                                                                                                                                                 | 40    | RCT6L07411                                                                                                                                                                                                                                                                                                                                                                          |                       | Tire - 20x10-10 6 Ply Turf Master | 2   |          |  |
| 41       R100-2582       120-8909, 217-120, 217-125       Rim - Rear Tire 10 x 7       2         42       R232-27       232-27, 232-31       Stem - Valve w/ Cap       2         Hoses         50       R110-6153       110-6153       Hose       1         51       R100-5607       100-5607       Hose       1         52       R115-8466       115-8466       Hose       1         53       R92-7538       92-7538       Hydraulic Hose Assy       1         54       R92-7539       92-7539       Hydraulic Hose Assy       1         55       R100-5617       100-5617       Hydraulic Hose Assy       1         56       R100-5579       100-5579       Hydraulic Hose Assy       1         57       R104-3502       104-3502       Hydraulic Hose Assy       1         58       R104-2237       104-2237       Hydraulic Hose Assy       1                                                                                                                                                                                                                                                                                                                                                                                                                                                                                                                                                                                                                   |       | durability, stability, and traction. With its contoured shoulder protection, deep tread lugs, and durable compound, the Turf Master tire delivers reliable performance for ZTRs and professional-grade mowers. Whether you're maintaining a large lawn or operating a commercial landscaping business, the Turf Master tire is designed to meet your high standards and exceed your |                       |                                   |     |          |  |
| ## ## ## ## ## ## ## ## ## ## ## ## ##                                                                                                                                                                                                                                                                                                                                                                                                                                                                                                                                                                                                                                                                                                                                                                                                                                                                                                                                                                                                                                                                                                                                                                                                                                                                                                                                                                                                                              | 41    | R100-2582                                                                                                                                                                                                                                                                                                                                                                           | 120-8909,<br>217-120, | Rim - Rear Tire 10 x 7            | 2   |          |  |
| 50       R110-6153       Hose       1         51       R100-5607       100-5607       Hose       1         52       R115-8466       115-8466       Hose       1         53       R92-7538       92-7538       Hydraulic Hose Assy       1         54       R92-7539       92-7539       Hydraulic Hose Assy       1         55       R100-5617       100-5617       Hydraulic Hose Assy       1         56       R100-5579       100-5579       Hydraulic Hose Assy       1         57       R104-3502       104-3502       Hydraulic Hose Assy       1         58       R104-2237       104-2237       Hydraulic Hose Assy       1                                                                                                                                                                                                                                                                                                                                                                                                                                                                                                                                                                                                                                                                                                                                                                                                                                 | 42    | R232-27                                                                                                                                                                                                                                                                                                                                                                             |                       | Stem - Valve w/ Cap               | 2   |          |  |
| 51       R100-5607       100-5607       Hose       1         52       R115-8466       115-8466       Hose       1         53       R92-7538       92-7538       Hydraulic Hose Assy       1         54       R92-7539       92-7539       Hydraulic Hose Assy       1         55       R100-5617       100-5617       Hydraulic Hose Assy       1         56       R100-5579       100-5579       Hydraulic Hose Assy       1         57       R104-3502       Hydraulic Hose Assy       1         58       R104-2237       104-2237       Hydraulic Hose Assy       1                                                                                                                                                                                                                                                                                                                                                                                                                                                                                                                                                                                                                                                                                                                                                                                                                                                                                              | Hose  | 5                                                                                                                                                                                                                                                                                                                                                                                   |                       |                                   |     |          |  |
| 52       R115-8466       115-8466       Hose       1         53       R92-7538       92-7538       Hydraulic Hose Assy       1         54       R92-7539       92-7539       Hydraulic Hose Assy       1         55       R100-5617       100-5617       Hydraulic Hose Assy       1         56       R100-5579       100-5579       Hydraulic Hose Assy       1         57       R104-3502       104-3502       Hydraulic Hose Assy       1         58       R104-2237       104-2237       Hydraulic Hose Assy       1                                                                                                                                                                                                                                                                                                                                                                                                                                                                                                                                                                                                                                                                                                                                                                                                                                                                                                                                            | 50    | R110-6153                                                                                                                                                                                                                                                                                                                                                                           | 110-6153              | Hose                              | 1   |          |  |
| 53       R92-7538       92-7538       Hydraulic Hose Assy       1         54       R92-7539       92-7539       Hydraulic Hose Assy       1         55       R100-5617       100-5617       Hydraulic Hose Assy       1         56       R100-5579       100-5579       Hydraulic Hose Assy       1         57       R104-3502       Hydraulic Hose Assy       1         58       R104-2237       Hydraulic Hose Assy       1                                                                                                                                                                                                                                                                                                                                                                                                                                                                                                                                                                                                                                                                                                                                                                                                                                                                                                                                                                                                                                       | 51    | R100-5607                                                                                                                                                                                                                                                                                                                                                                           | 100-5607              | Hose                              | 1   |          |  |
| 54       R92-7539       Hydraulic Hose Assy       1         55       R100-5617       Hydraulic Hose Assy       1         56       R100-5579       Hydraulic Hose Assy       1         57       R104-3502       Hydraulic Hose Assy       1         58       R104-2237       Hydraulic Hose Assy       1                                                                                                                                                                                                                                                                                                                                                                                                                                                                                                                                                                                                                                                                                                                                                                                                                                                                                                                                                                                                                                                                                                                                                             | 52    | R115-8466                                                                                                                                                                                                                                                                                                                                                                           | 115-8466              | Hose                              | 1   |          |  |
| 55       R100-5617       100-5617       Hydraulic Hose Assy       1         56       R100-5579       Hydraulic Hose Assy       1         57       R104-3502       Hydraulic Hose Assy       1         58       R104-2237       Hydraulic Hose Assy       1                                                                                                                                                                                                                                                                                                                                                                                                                                                                                                                                                                                                                                                                                                                                                                                                                                                                                                                                                                                                                                                                                                                                                                                                          | 53    | R92-7538                                                                                                                                                                                                                                                                                                                                                                            | 92-7538               | Hydraulic Hose Assy               | 1   |          |  |
| 56       R100-5579       Hydraulic Hose Assy       1         57       R104-3502       Hydraulic Hose Assy       1         58       R104-2237       Hydraulic Hose Assy       1                                                                                                                                                                                                                                                                                                                                                                                                                                                                                                                                                                                                                                                                                                                                                                                                                                                                                                                                                                                                                                                                                                                                                                                                                                                                                      | 54    | R92-7539                                                                                                                                                                                                                                                                                                                                                                            | 92-7539               | Hydraulic Hose Assy               | 1   |          |  |
| 57       R104-3502       104-3502       Hydraulic Hose Assy       1         58       R104-2237       104-2237       Hydraulic Hose Assy       1                                                                                                                                                                                                                                                                                                                                                                                                                                                                                                                                                                                                                                                                                                                                                                                                                                                                                                                                                                                                                                                                                                                                                                                                                                                                                                                     | 55    | R100-5617                                                                                                                                                                                                                                                                                                                                                                           | 100-5617              | Hydraulic Hose Assy               | 1   |          |  |
| 58 <b>R104-2237</b> 104-2237 Hydraulic Hose Assy 1                                                                                                                                                                                                                                                                                                                                                                                                                                                                                                                                                                                                                                                                                                                                                                                                                                                                                                                                                                                                                                                                                                                                                                                                                                                                                                                                                                                                                  | 56    | R100-5579                                                                                                                                                                                                                                                                                                                                                                           | 100-5579              | Hydraulic Hose Assy               | 1   |          |  |
|                                                                                                                                                                                                                                                                                                                                                                                                                                                                                                                                                                                                                                                                                                                                                                                                                                                                                                                                                                                                                                                                                                                                                                                                                                                                                                                                                                                                                                                                     | 57    | R104-3502                                                                                                                                                                                                                                                                                                                                                                           | 104-3502              | Hydraulic Hose Assy               | 1   |          |  |
| Other Parts Available                                                                                                                                                                                                                                                                                                                                                                                                                                                                                                                                                                                                                                                                                                                                                                                                                                                                                                                                                                                                                                                                                                                                                                                                                                                                                                                                                                                                                                               | 58    | R104-2237                                                                                                                                                                                                                                                                                                                                                                           | 104-2237              | Hydraulic Hose Assy               | 1   |          |  |
|                                                                                                                                                                                                                                                                                                                                                                                                                                                                                                                                                                                                                                                                                                                                                                                                                                                                                                                                                                                                                                                                                                                                                                                                                                                                                                                                                                                                                                                                     | Othe  | r Parts Available                                                                                                                                                                                                                                                                                                                                                                   |                       |                                   |     |          |  |

Rotary Mower - Model 30448 Rear Wheels

|    | R&R<br>Part No. | OEM<br>Part No.                     | Description                  | Qty<br>Req | Order<br>Quantity |
|----|-----------------|-------------------------------------|------------------------------|------------|-------------------|
| 71 | R340-142        | 340-142,<br>95-1692                 | Hydraulic Fitting - 90 Deg   | 2          |                   |
| 72 | R237-58         | 237-58                              | O-Ring                       | 6          |                   |
| 73 | R237-81         | 237-81,<br>237.81,<br>327-81        | O-Ring                       | 4          |                   |
| 74 | R340-2          | 340-2,<br>60-1920                   | Hydraulic Fitting - Striaght | 1          |                   |
| 75 | R237-22         | 107-8844,<br>237-22,<br>237-78      | O-Ring                       | 6          |                   |
| 76 | R237-42         | 237-42,<br>31-4160                  | O-Ring                       | 2          |                   |
| 77 | R353-989        | 353-989                             | Plug - Hex - Hollow          | 1          |                   |
| 78 | R105-0775       | 105-0775                            | Steering Cylinder            | 1          |                   |
| 79 | R106-6774       | 106-6774,<br>92-5838,<br>92-5838-01 | Ball Joint                   | 1          |                   |
| 80 | R100-3795       | 100-3795                            | Ball Joint                   | 1          |                   |
| 81 | R32151-104      | 32151-104                           | Ring - Retaining, Ex         | 2          |                   |
| 82 | R302-60         | 302-60                              | Zerk - Grease 90 Deg.        | 1          |                   |

Rotary Mower - Model 30448 Rear Wheels

|    | R&R<br>Part No. | OEM<br>Part No.                                                                                                                                | Description                       | Qty<br>Req | Order<br>Quantity |
|----|-----------------|------------------------------------------------------------------------------------------------------------------------------------------------|-----------------------------------|------------|-------------------|
| 83 | R302-5          | 21-6010,<br>302-11,<br>302-37,<br>302-47,<br>302-5,<br>302-57,<br>302-58,<br>302-6,<br>31-0300,<br>32-9660,<br>60-0800,<br>62-3880,<br>92-4181 | Fitting - Grease                  | 3          |                   |
| 84 | R100-3796       | 100-3796                                                                                                                                       | Spacer - Ball Joint               | 1          |                   |
| 85 | R340-54         | 340-54                                                                                                                                         | Fitting - Elbow - 45 Deg          | 2          |                   |
| 86 | R325-7          | 01-150-0380,<br>01-178-0814,<br>3226-3,<br>325-7,<br>48-9490                                                                                   | Bolt - 1/2-13 x 1 3/4 Hex HD Gr 5 | 2          |                   |
| 87 | R3256-26        | 01-166-0540,<br>01-166-0820,<br>17-2530,<br>24-13-BD,<br>30-8570,<br>3256-26,<br>356206,<br>48-9390                                            | Washer - 1/2 in                   | 2          |                   |
| 88 | R354-77         | 354-77                                                                                                                                         | Fitting-Quick                     | 1          |                   |
| 89 | R100-5600       | 100-5600                                                                                                                                       | Valve-Check                       | 1          |                   |
| 90 | R99-7371        | 99-7371                                                                                                                                        | Connector-Tee                     | 3          |                   |
| 91 | R3272-12        | 01-151-0090,<br>28-19-D,<br>3272-12                                                                                                            | Pin - Cotter 1/8 x 1-1/4          | 1          |                   |
| 92 | R340-15         | 340-15                                                                                                                                         | Hydraulic Fitting - 90 Deg        | 2          |                   |

Rotary Mower - Model 30448 Rear Wheels

|     | R&R<br>Part No. | OEM<br>Part No.                    | Description                           | Qty<br>Req | Order<br>Quantity |
|-----|-----------------|------------------------------------|---------------------------------------|------------|-------------------|
| 93  | R237-146        | 237-146,<br>340-146                | O-Ring                                | 2          |                   |
| 95  | R354-79         | 354-79                             | Cap-Dust                              | 1          |                   |
| 96  | R340-103        | 340-103,<br>340-137                | Hydraulic Fitting - 45 Deg            | 2          |                   |
| 97  | R237-21         | 237-21,<br>327-21                  | O-Ring                                | 1          |                   |
| 98  | R340-9          | 340-9                              | Fitting - Straight Connector          | 2          |                   |
| 99  | R354-121        | 354-121,<br>92-1665                | Fitting-Straight                      | 1          |                   |
| 100 | R340-4          | 340-4                              | Hydraulic Fitting - Male<br>Connector | 1          |                   |
| 101 | R237-30         | 23-6320,<br>237-30                 | O-Ring - Seal                         | 1          |                   |
| 102 | R237-79         | 237-79                             | O-Ring                                | 2          |                   |
| 103 | R106-1113       | 100-3852,<br>106-1113              | Tie Rod End Assy RH Thread            | 2          |                   |
| 104 | R32144-14       | 32104-32,<br>32104-49,<br>32144-14 | Bolt - Hex Washer 5/16-18 x 5/8       | 1          |                   |
| 105 | R98-7077        | 98-7077                            | Axle Pin - Rear                       | 1          |                   |
| 106 | R92-1765        | 92-1765                            | Washer - Thrust                       | 1          |                   |
| 107 | R323016         | 302-33,<br>323016                  | 1/8"-NPT 90 Degree Grease<br>Fitting  | 1          |                   |
| 108 | R106-1027       | 106-1027                           | Plug-Hyd                              | 5          |                   |
| 109 | R106-1026       | 106-1026                           | Plug-Hyd                              | 4          |                   |
| 110 | R106-1025       | 106-1025                           | Plug - Hyd                            | 5          |                   |

Rotary Mower - Model 30448 Rear Wheels

| ltem <b>R&amp;R</b><br>No <b>Part No.</b> | OEM<br>Part No.                 | Description                      | Qty<br>Req | Order<br>Quantity |
|-------------------------------------------|---------------------------------|----------------------------------|------------|-------------------|
| 111 <b>R99-8432</b>                       | 99-8432                         | Washer - Thrust                  | 2          |                   |
| 112 <b>R92-5836</b>                       | 92-5836                         | Flat Washer - Hardened           | 1          |                   |
| 113 <b>R93-5268</b>                       | 93-5268                         | Nut - M12-1.5 Wheel              | 10         |                   |
| 114 <b>R3290-126</b>                      | 3290-126                        | Screw - Hx Sl Was HD 10-24 x 3/4 | 2          |                   |
| 115 <b>R119-0070</b>                      | 119-0070                        | Clamp - Hose                     | 1          |                   |
| 116 <b>R3296-2</b>                        | 32127-10,<br>3296-2,<br>9157404 | Nut - #10 Lock                   | 2          |                   |
| 117 <b>R99-7534</b>                       | 99-7534                         | Bearing - Double Row Ball        | 2          |                   |