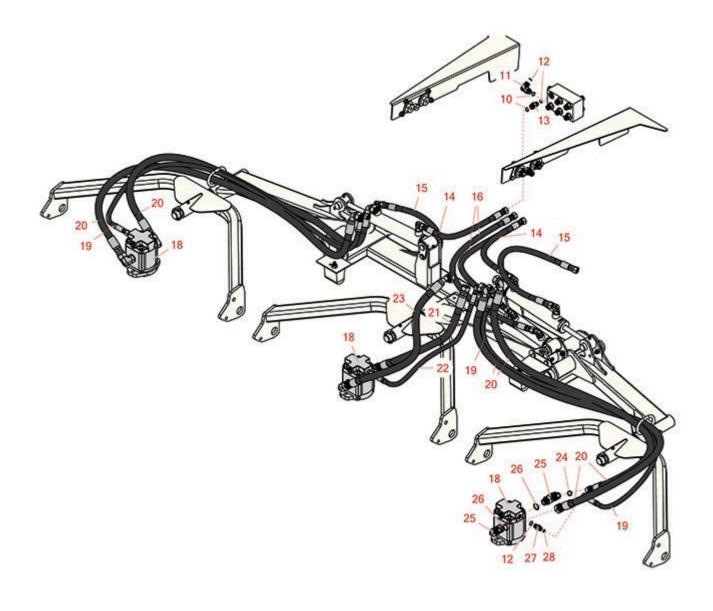

## **Replaces Toro Groundsmaster 4700-D Parts**

Traction Unit - Model 30868 Front Lift Arm Hydraulics

| Hoses       14     R104-5512     104-5512     Hydraulic Hose Assy     2       15     R104-5513     104-5513     Hydraulic Hose Assy     2       16     R104-5511     104-5511     Hydraulic Hose Assy     2       19     R104-5500     104-5500     Hydraulic Hose Assy     2       20     R104-5501     104-5501     Hydraulic Hose Assy     4       21     R104-5505     104-5505     Hydraulic Hose Assy     1       22     R104-5502     104-5502     Hydraulic Hose Assy     1       23     R104-5504     104-5504     Hydraulic Hose Assy     1       Other Parts Available       10     R237-42     31-4160     O-Ring     10       11     R340-77     340-70, 95-7889     Hydraulic Fitting     1       12     R237-22     237-889     Hydraulic Fitting - Striaght     9       13     R340-2     60-1920     Hydraulic Fitting - Striaght     9       18     R117-5141     105-9820, 105-9820, 105-9820, 105-9822, 117-5141, 137-5571     Hydraulic Motor     3       24     R237-65     237-65, 237-65, 237-65, 237-65, 237-65     O-Ring     6 |                       | R&R<br>Part No. | OEM<br>Part No.        | Description                      | Qty<br>Req | Order<br>Quantity |  |
|-----------------------------------------------------------------------------------------------------------------------------------------------------------------------------------------------------------------------------------------------------------------------------------------------------------------------------------------------------------------------------------------------------------------------------------------------------------------------------------------------------------------------------------------------------------------------------------------------------------------------------------------------------------------------------------------------------------------------------------------------------------------------------------------------------------------------------------------------------------------------------------------------------------------------------------------------------------------------------------------------------------------------------------------------------------|-----------------------|-----------------|------------------------|----------------------------------|------------|-------------------|--|
| 15     R104-5513     104-5513     Hydraulic Hose Assy     2       16     R104-5511     104-5511     Hydraulic Hose Assy     2       19     R104-5500     104-5500     Hydraulic Hose Assy     2       20     R104-5501     104-5501     Hydraulic Hose Assy     4       21     R104-5505     104-5505     Hydraulic Hose Assy     1       22     R104-5502     104-5502     Hydraulic Hose Assy     1       23     R104-5504     104-5504     Hydraulic Hose Assy     1       Other Parts Available       10     R237-42     237-42, 31-4160     O-Ring     10       11     R340-77     340-100, 340-77, 95-7889     Hydraulic Fitting     1       12     R237-22     237-22, 237-22, 237-22, 237-22, 237-22, 17-5-820, 117-5141, 137-5571     Hydraulic Fitting - Striaght     9       18     R117-5141     105-9820, 105-9872, 117-5141, 137-5571     Hydraulic Motor 137-5571     3       24     R237-65     237-65, 237-65, 237-65, 237-65, 237-65, 237-65, 237-65     O-Ring     6                                                                   | Hose                  | s               |                        |                                  |            |                   |  |
| 16     R104-5511     104-5511     Hydraulic Hose Assy     2       19     R104-5500     104-5500     Hydraulic Hose Assy     2       20     R104-5501     104-5501     Hydraulic Hose Assy     4       21     R104-5505     104-5505     Hydraulic Hose Assy     1       22     R104-5502     104-5502     Hydraulic Hose Assy     1       23     R104-5504     104-5504     Hydraulic Hose Assy     1       Other Parts Available       10     R237-42     237-42, 31-4160     O-Ring     10       11     R340-77     340-100, 340-77, 95-7889     Hydraulic Fitting     1       12     R237-22     237-22, 237-22, 237-22, 237-22, 237-78     O-Ring     14       13     R340-2     340-2, 60-1920     Hydraulic Fitting - Striaght     9       18     R117-5141     105-9820, 117-5141, 137-5571     Hydraulic Motor 137-5571     3       24     R237-65     237-65, 237-65, 237-65, 237-65, 237-65, 237-65, 237-65, 237-65, 237-65, 237-65, 237-65     O-Ring     6                                                                                    | 14                    | R104-5512       | 104-5512               | Hydraulic Hose Assy              | 2          |                   |  |
| 19       R104-5500       104-5500       Hydraulic Hose Assy       2         20       R104-5501       104-5501       Hydraulic Hose Assy       4         21       R104-5505       104-5505       Hydraulic Hose Assy       1         22       R104-5502       104-5502       Hydraulic Hose Assy       1         23       R104-5504       104-5504       Hydraulic Hose Assy       1         Other Parts Available         10       R237-42       237-42, 31-4160       O-Ring       10         11       R340-77       Hydraulic Fitting       1         95-7889       Hydraulic Fitting       1         12       R237-22       237-88, 237-22, 237-78       0-Ring       14         13       R340-2       60-1920       Hydraulic Fitting - Striaght       9         18       R117-5141       137-5541       Hydraulic Motor       3         24       R237-65       237-65, 237.65       O-Ring       6                                                                                                                                                   | 15                    | R104-5513       | 104-5513               | Hydraulic Hose Assy              | 2          |                   |  |
| 20       R104-5501       104-5501       Hydraulic Hose Assy       4         21       R104-5505       104-5505       Hydraulic Hose Assy       1         22       R104-5502       104-5502       Hydraulic Hose Assy       1         23       R104-5504       104-5504       Hydraulic Hose Assy       1         Other Parts Available         10       R237-42       237-42, 31-4160       O-Ring       10         11       R340-77       340-170, 95-7889       Hydraulic Fitting       1         12       R237-22       237-22, 237-22, 237-22, 237-78       O-Ring       14         13       R340-2       340-2, 60-1920       Hydraulic Fitting - Striaght       9         18       R117-5141       105-9820, 105-9872, 17-5141, 137-5571       Hydraulic Motor       3         24       R237-65       237-65, 237.65       O-Ring       6                                                                                                                                                                                                            | 16                    | R104-5511       | 104-5511               | Hydraulic Hose Assy              | 2          |                   |  |
| 21       R104-5505       104-5505       Hydraulic Hose Assy       1         22       R104-5502       104-5502       Hydraulic Hose Assy       1         23       R104-5504       104-5504       Hydraulic Hose Assy       1         Other Parts Available         10       R237-42       237-42, 31-4160       O-Ring       10         11       R340-77       340-100, 340-77, 95-7889       Hydraulic Fitting       1         12       R237-22       237-22, 237-78       O-Ring       14         13       R340-2       340-2, 60-1920       Hydraulic Fitting - Striaght       9         18       R117-5141, 175-141, 137-5571       Hydraulic Motor       3         24       R237-65       237-65, 237-65, 237-65, 237-65, 237-65, 237-65       O-Ring       6                                                                                                                                                                                                                                                                                         | 19                    | R104-5500       | 104-5500               | Hydraulic Hose Assy              | 2          |                   |  |
| 22       R104-5502       104-5502       Hydraulic Hose Assy       1         23       R104-5504       104-5504       Hydraulic Hose Assy       1         Other Parts Available         10       R237-42       237-42, 31-4160       O-Ring       10         11       R340-77       340-100, 340-77, 95-7889       Hydraulic Fitting       1         12       R237-22       237-22, 237-28, 60-Ring       14         13       R340-2       340-2, 60-1920       Hydraulic Fitting - Striaght       9         18       R117-5141       105-9820, 105-9872, 117-5141, 137-5571       Hydraulic Motor       3         24       R237-65       237-65, 237.65       O-Ring       6                                                                                                                                                                                                                                                                                                                                                                               | 20                    | R104-5501       | 104-5501               | Hydraulic Hose Assy              | 4          |                   |  |
| 23 R104-5504 104-5504 104-5504 Hydraulic Hose Assy       1         Other Parts Available         10       R237-42       237-42, 31-4160       O-Ring       10         11       R340-77       340-100, 95-7889       Hydraulic Fitting       1         12       R237-22       107-8844, 237-22, 237-78       O-Ring       14         13       R340-2       40-2, 60-1920       Hydraulic Fitting - Striaght       9         18       R117-5141       105-9820, 105-9872, 117-5141, 137-5571       Hydraulic Motor       3         24       R237-65       237-65, 237.65       O-Ring       6                                                                                                                                                                                                                                                                                                                                                                                                                                                               | 21                    | R104-5505       | 104-5505               | Hydraulic Hose Assy              | 1          |                   |  |
| Other Parts Available         10       R237-42       237-42, 31-4160       O-Ring       10         11       R340-77       340-100, 340-77, 95-7889       Hydraulic Fitting       1         12       R237-22       107-8844, 237-22, 237-78       O-Ring       14         13       R340-2       340-2, 60-1920       Hydraulic Fitting - Striaght       9         18       R117-5141       105-9820, 105-9872, 117-5141, 137-5571       Hydraulic Motor       3         24       R237-65       237-65, 237.65       O-Ring       6                                                                                                                                                                                                                                                                                                                                                                                                                                                                                                                         | 22                    | R104-5502       | 104-5502               | Hydraulic Hose Assy              | 1          |                   |  |
| 10       R237-42       237-42, 31-4160       O-Ring       10         11       R340-77       340-100, 340-77, 95-7889       Hydraulic Fitting       1         12       R237-22       237-22, 237-78       O-Ring       14         13       R340-2       340-2, 60-1920       Hydraulic Fitting - Striaght       9         18       R117-5141       105-9820, 105-9872, 117-5141, 137-5571       Hydraulic Motor       3         24       R237-65       237-65, 237.65       O-Ring       6                                                                                                                                                                                                                                                                                                                                                                                                                                                                                                                                                                 | 23                    | R104-5504       | 104-5504               | Hydraulic Hose Assy              | 1          |                   |  |
| 10       R237-42       31-4160       O-Ring       10         11       R340-77       340-100, 340-77, 95-7889       Hydraulic Fitting       1         12       R237-22       237-22, 237-78       O-Ring       14         13       R340-2       340-2, 60-1920       Hydraulic Fitting - Striaght       9         18       R117-5141       105-9820, 105-9872, 117-5141, 137-5571       Hydraulic Motor       3         24       R237-65       237-65, 237.65       O-Ring       6                                                                                                                                                                                                                                                                                                                                                                                                                                                                                                                                                                         | Other Parts Available |                 |                        |                                  |            |                   |  |
| 11       R340-77       340-77, 95-7889       Hydraulic Fitting       1         12       R237-22       107-8844, 237-22, 237-78       O-Ring       14         13       R340-2       340-2, 60-1920       Hydraulic Fitting - Striaght       9         18       R117-5141       105-9820, 105-9872, 117-5141, 137-5571       Hydraulic Motor       3         24       R237-65       237-65, 237.65       O-Ring       6                                                                                                                                                                                                                                                                                                                                                                                                                                                                                                                                                                                                                                     | 10                    | R237-42         | -                      | O-Ring                           | 10         |                   |  |
| 12       R237-22       237-22, 237-78       O-Ring       14         13       R340-2       340-2, 60-1920       Hydraulic Fitting - Striaght       9         18       R117-5141       105-9820, 105-9872, 117-5141, 137-5571       Hydraulic Motor       3         24       R237-65       237-65, 237.65       O-Ring       6                                                                                                                                                                                                                                                                                                                                                                                                                                                                                                                                                                                                                                                                                                                              | 11                    | R340-77         | 340-77,                | Hydraulic Fitting                | 1          |                   |  |
| 18 <b>R117-5141</b> 105-9820, 105-9872, 117-5141, 137-5571  18 <b>R237-65</b> 237-65, 237.65  O-Ring  O-Ning  O-Ping  O-Ring  O-Ping  O-Ring                                                                                                                                                                                                                                                                                                                                                                                                                                                                                                                                                                                                                                                                                                                                                                                                                                                                                                              | 12                    | R237-22         | 237-22,                | O-Ring                           | 14         |                   |  |
| 18       R117-5141       105-9872, 117-5141, 137-5571       Hydraulic Motor       3         24       R237-65       237-65, 237.65       O-Ring       6                                                                                                                                                                                                                                                                                                                                                                                                                                                                                                                                                                                                                                                                                                                                                                                                                                                                                                    | 13                    | R340-2          | •                      | Hydraulic Fitting - Striaght     | 9          |                   |  |
| 24 <b>R237-65</b> 237.65 O-RITIS                                                                                                                                                                                                                                                                                                                                                                                                                                                                                                                                                                                                                                                                                                                                                                                                                                                                                                                                                                                                                          | 18                    | R117-5141       | 105-9872,<br>117-5141, | Hydraulic Motor                  | 3          |                   |  |
|                                                                                                                                                                                                                                                                                                                                                                                                                                                                                                                                                                                                                                                                                                                                                                                                                                                                                                                                                                                                                                                           | 24                    | R237-65         |                        | O-Ring                           | 6          |                   |  |
| 25 <b>R340-17</b> 340-17 No 10 Male Orfs x No 10 Male Orb                                                                                                                                                                                                                                                                                                                                                                                                                                                                                                                                                                                                                                                                                                                                                                                                                                                                                                                                                                                                 | 25                    | R340-17         | 340-17                 | No 10 Male Orfs x No 10 Male Orb | 6          |                   |  |

## **Replaces Toro Groundsmaster 4700-D Parts**

Traction Unit - Model 30868 Front Lift Arm Hydraulics

| Item <b>R&amp;R</b><br>No <b>Part No.</b> | OEM<br>Part No.   | Description                  | Qty<br>Req | Order<br>Quantity |
|-------------------------------------------|-------------------|------------------------------|------------|-------------------|
| 26 <b>R237-80</b>                         | 237-80,<br>327-80 | O-Ring                       | 6          |                   |
| 27 <b>R340-92</b>                         | 340-92            | Hydraulic Fitting - Striaght | 3          |                   |
| 28 <b>R237-21</b>                         | 237-21,<br>327-21 | O-Ring                       | 3          |                   |