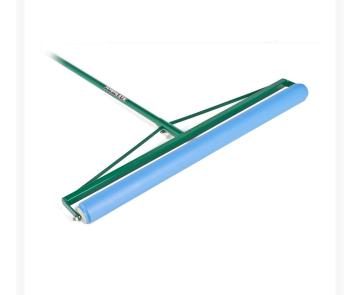

## Non-Absorbent Roller Squeegee 36in RP70936

## Details

A 36in non-Absorbent roller squeegee with 60" ergonomic blue aluminum handle. Features stainless steel axles that roll water off floors, pavement, tennis courts, golf greens and sports fields. The heavy-duty aluminum frame construction and stainless steel axles ensure the roller stays secure. 36 in. Made in U.S.A. Please note: This product is considered either bulky or otherwise restricted from shipment by air, and will only be shipped ground freight.