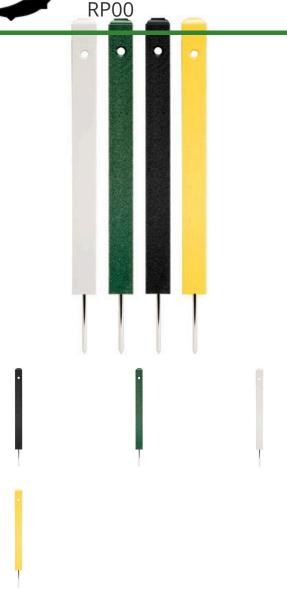

#### **Details**

Center hole pattern for permanent rope placement in recycled plastic lumber maintenance-free stakes. Requires no painting and will not rot or splinter. Fade resistant. Smooth, classic beveled edge top. Spike base for easy installation. Available in 12", 18" and 24" lengths

- Recycled plastic lumber requires no painting
- Maintenance free & fade resistant
- Center hole for rope and beveled edge top
- Steel Spike base

## **Options**

Length. 18 in

24 in

12 in

Color Black

Green Yellow White