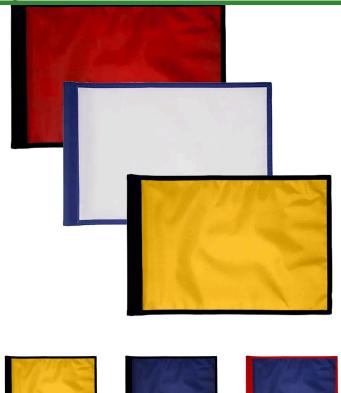

## Golf Flag with 360 Accent Trim - 400D **Tube**

RPF41105

## **Details**

R&R 360 Accent Trim golf flags are available in a rainbow of vibrant colors and manufactured in our own sewing facility in the USA to insure superior quality. Trim color covers the tube and outer edge of the golf flag. Outstanding craftsmanship with double lock-stitch hems and bar-tacked corners for added strength. The heavyweight 400 denier nylon provides excellent flag longevity. 14 in x 20 in. Sold each, so you can order a set and a spare!

## **Options**

Flag Color Red

> Yellow White Navy Blue Royal Blue

Gold

Accent Color Navy Blue

Charcoal Yellow Orange **Black** White Red Maroon Silver Gold

Royal Blue **Emerald Green** 

Pekerti Jaya Sdn. Bad