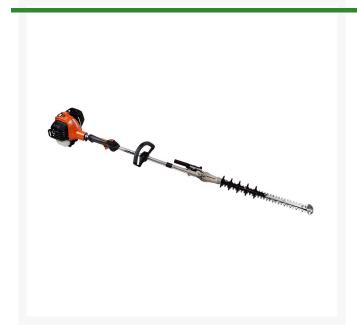

## Echo HCA2620S Short Shafted Articulating Hedge Trimmer 33in 25.4CC

RECHCA2620S

## **Details**

The ECHO HCA2620S articulating short shafted hedge trimmer features a 33in shaft with 21in blade. This lightweight workhorse with 25.4cc and 1.45 horsepower is the perfect answer for many trimmer jobs.