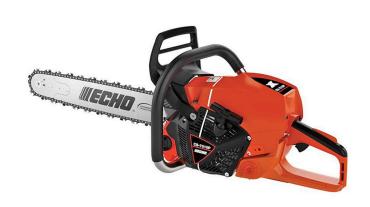

## Echo CS-7310P Chainsaw 32in 73.5CC **Rear Handle**

RECCS7310P-32

A professional rear handle logging chain saw equipped with a high-performance 73.5cc engine with 5.4hp and 32in bar and chain.. The ECHO CS-7310P chainsaw has the cutting performance to tackle the toughest jobs with all the professional features commercial arborists and loggers require including one of the best air cleaner systems in the industry. 73.5cc 5.4hp 32in Bar. .050 chain. Rear Handle.

- 73.5cc 2-Stroke Engine with 5.4hp
- High Torque High RPM Engine
- G-Force Engine Air Pre-Cleaner for Reduced Filter Maintenance
- Automatic, Adjustable Clutch-Driven Oiler
- Strong Magnesium Starter Housing Disperses Heat
- Translucent Fuel Tank
- 32in Bar
- Decompression Valve for Easier Starter Rope Pulling
- Rear Handle
- Dual Bumper Spikes