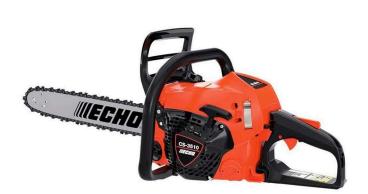

# Echo CS-3510 Chainsaw 16in 34.4CC Rear Handle RECCS3510-16

#### Details

The ECHO CS-3510 puts awesome power in your hands. It's ideal for storm clean-up, light firewood cutting, light limb trimming and felling trees up to 28 inches in diameter. It's lighter and has more power for its size bringing greater productivity and less fatigue for the user. 16in Bar and chain. 8.2lbs.

- 34.4cc Commercial Grade Gas Engine
- Lower Weight for Less Fatigue
- 1-30 Starter Reduces Starting Effort by 30%
- 3-Point Spring Vibration Reduction System for Operator Comfort
- Air Injection Air Cleaner Cleans Air and Reduces Maintenance
- Highest Power-to-weight Ratio
- Side Access Chain Tensioner for Quick Chain Adjustments
- Automatic Clutch-Drive Oiler Only Operates When Chain is Moving Reducing Oil Consumption
- Great for Felling Trees, Pruning Lower Branches, cutting Firewood and Storm Cleanup

#### Specifications

Manufacturer Manufacturer's Model No Bar Length Oiling System

Starting System

Echo CS-3510-16

16 in Automatic / Adjustable Clutch-Driven i-30