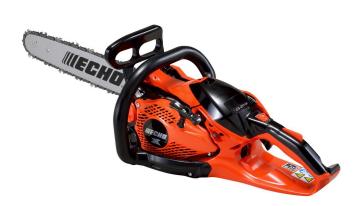

## Echo CS-2511P Arborist Chainsaw 14in 25CC Rear Handle

RECCS2511P-14

## Details

This extremely lightweight 5 lb rear-handle chain saw easily maneuvers through tree branches and tight spaces making the job easier while dramatically reducing operator fatigue. The fine grid starter cover reduces ingestion of woodchips and fibers and prevents over-heating of the saw. Features choke with automatic fast idle making it easy to start in the tree, side access chain tensioner, dual post chain brake, G-force engine air precleaner. Tool-less fuel and oil caps. 2-piece design for easy cleaning. 25 cc 5.7lb Rear handle.

- Lightest Gas-powered Chain Saw in North America
- Reduces Operator Fatigue
- Compact Size Very Maneuverable in Tight Spaces
- Easy-to-Start Starter
- Fine Grid Starter Cover Prevents overheating of ingested woodchips
- 25 cc Engine
- Tool-less Fuel and Oil Caps
- 5.7 lb
- 14" Bar