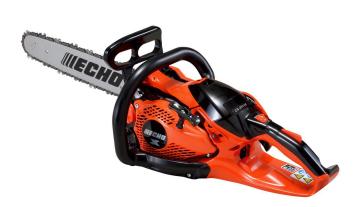

## Echo CS-2511P Arborist Chainsaw 12in 25CC Rear Handle

RECCS2511P-12

## Details

This extremely lightweight 5 lb rear-handle chain saw easily maneuvers through tree branches and tight spaces making the job easier while dramatically reducing operator fatigue. The fine grid starter cover reduces ingestion of woodchips and fibers and prevents over-heating of the saw. Features choke with automatic fast idle making it easy to start in the tree, side access chain tensioner, dual post chain brake, G-force engine air precleaner. Tool-less fuel and oil caps. 2-piece design for easy cleaning. 25 cc 5.7lb Rear handle.

- Lightest Gas-powered Chain Saw in North America
- Reduces Operator Fatigue
- Compact Size Very Maneuverable in Tight Spaces
- Easy-to-Start Starter
- Fine Grid Starter Cover Prevents overheating of ingested woodchips
- 25 cc Engine
- Tool-less Fuel and Oil Caps
- 5.7 lb
- 12" Bar

## Specifications

| Echo     |
|----------|
| 12 in    |
| 2-Stroke |
| 5.7 lb   |
|          |